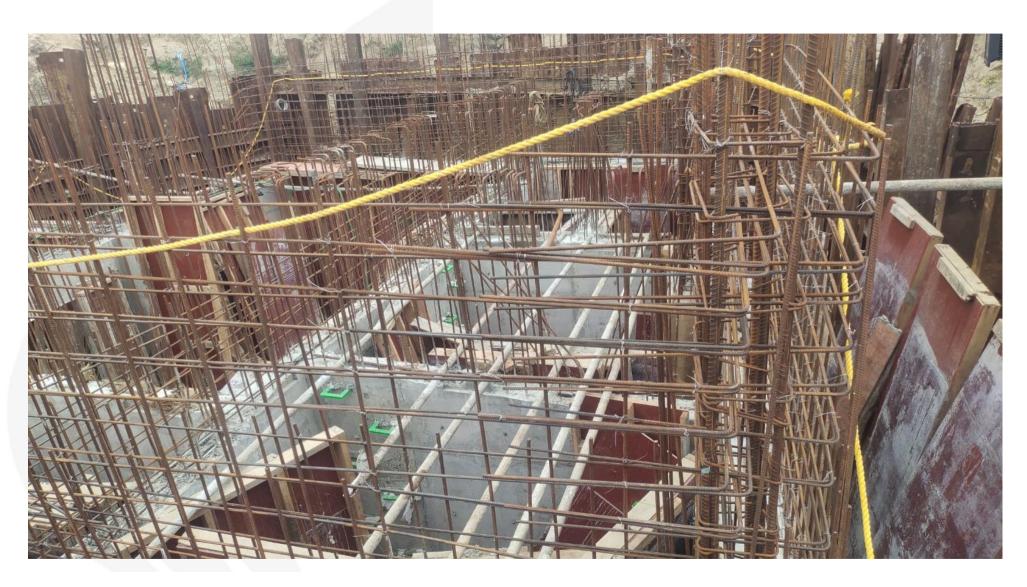

Overall Site view.

STP 1st Lift RCC Wall Concrete Work Completed.

STP 2<sup>nd</sup> Lift RCC Wall Shuttering Work Nearing Completion.

Main Building Pile Cap 1st pour work Completed.

Main Building Pile Cap Concrete 1st pour work Completed.

Main Building Pile Cap 2<sup>nd</sup> pour PCC work Completed.

Compound Wall Blockwork Work completed.

Compound Wall External Plastering work in progress.

Thank you!