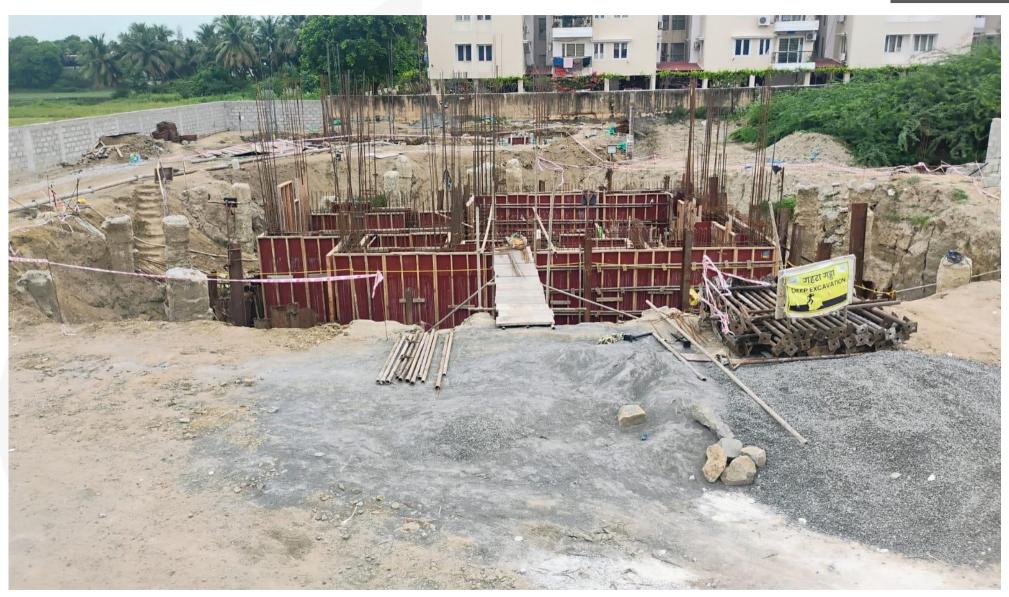

Overall Site view.

STP 1st Lift RCC Wall Concrete Work Completed.

STP 2<sup>nd</sup> Lift RCC Wall Shuttering Work Nearing Completion.

Main Building Pile Cap 1st pour work Completed.

Main Building Pile Cap Concrete 1st pour work Completed.