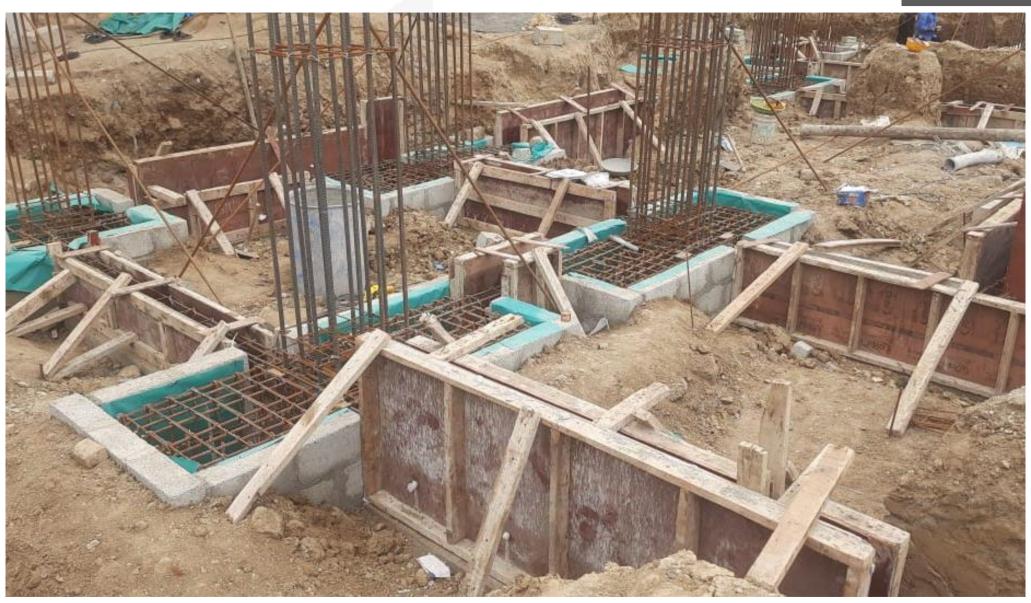

Overall Site view.

STP 1st Lift RCC Wall Concrete Work Completed.

STP 2<sup>nd</sup> Lift RCC Wall Shuttering Work Nearing Completion.

Main Building Pile Cap 1st pour work Completed.

Main Building Pile Cap Concrete 1st pour work Completed.