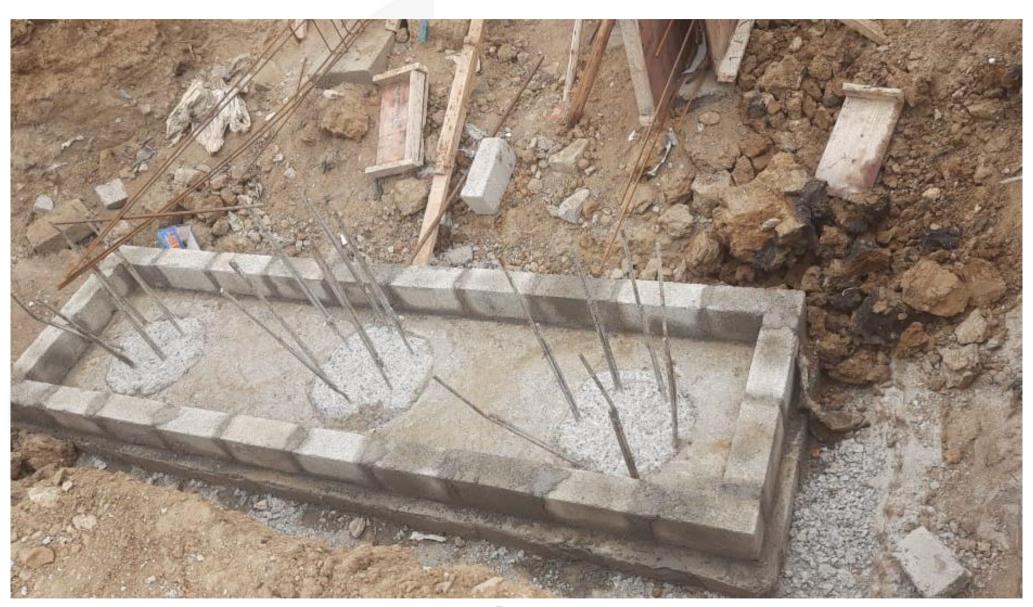

Overall Site view.

STP 1st Lift RCC Wall Concrete Work Completed.

STP 2<sup>nd</sup> Lift RCC Wall Shuttering Work Nearing Completion.

Main Building Pile Cap 1st pour work Completed.

Main Building Pile Cap Concrete 1st pour work Completed.

Main Building Pile Cap 2<sup>nd</sup> pour PCC work Completed.

Compound Wall Blockwork Work completed.

Compound Wall External Plastering work in progress.

Thank you!