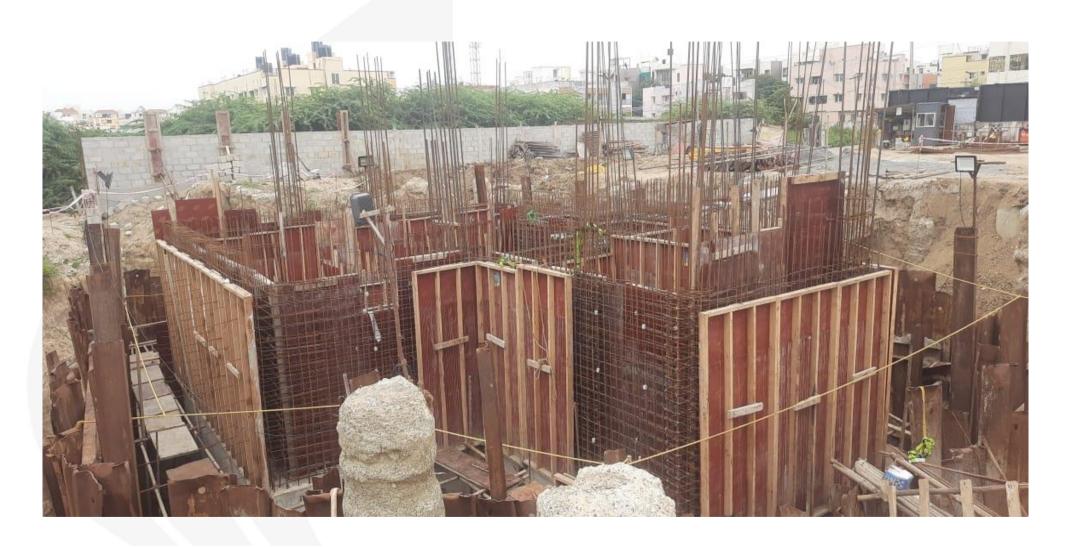

Overall Site view.

STP 1st Lift RCC Wall Concrete Work Completed.

STP 2<sup>nd</sup> Lift RCC Wall Shuttering Work Nearing Completion.

Main Building Pile Cap 1st pour work Completed.

Main Building Pile Cap Concrete 1st pour work Completed.

Main Building Pile Cap 2<sup>nd</sup> pour PCC work Completed.

Compound Wall Blockwork Work completed.

Compound Wall External Plastering work in progress.

Thank you!