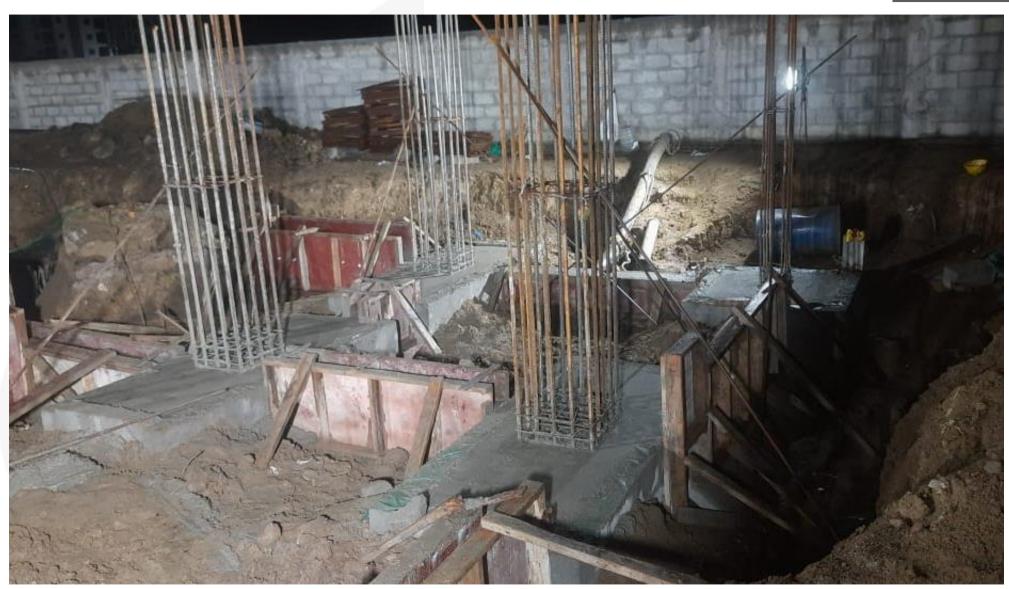

Overall Site view.

STP 1st Lift RCC Wall Concrete Work Completed.

STP 2<sup>nd</sup> Lift RCC Wall Shuttering Work Nearing Completion.

Main Building Pile Cap 1st pour work Completed.

Main Building Pile Cap Concrete 1st pour work Completed.