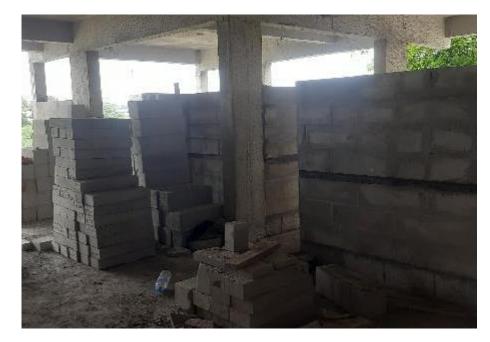

**East Side View** 

North Side View.

Main Building 4th Floor Roof Slab Pour-1 Concrete Work Completed.

Main Building 1<sup>st</sup> Floor Pour-1 Blockwork Work In Progress.

Main Building Pour-2 Stilt Floor Roof Slab Reinforcement Work Completed.