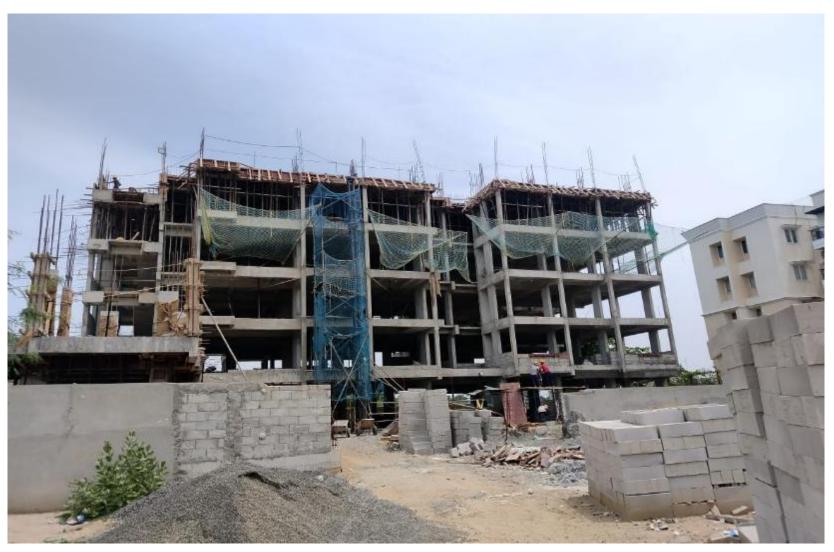

**East Side View** 

North Side View.

Main Building 4th Floor Roof Slab Pour-1 Concrete Work Completed.

Main Building 1<sup>st</sup> Floor Pour-1 Blockwork Work In Progress.

Main Building Pour-2 Stilt Floor Roof Slab Reinforcement Work Completed.