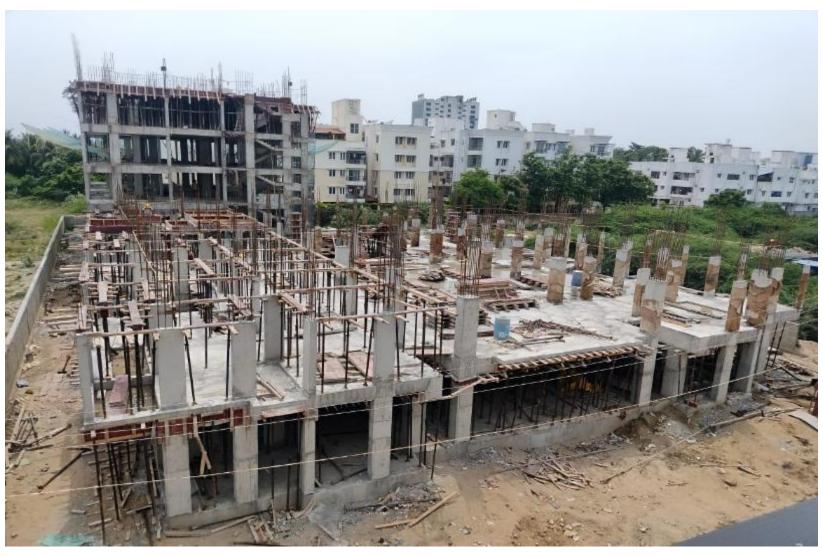

**East Side View** 

North Side View.

Main Building 4th Floor Roof Slab Pour-1 Concrete Work Completed.

Main Building 1<sup>st</sup> Floor Pour-1 Blockwork Work In Progress.

Main Building Pour-2 Stilt Floor Roof Slab Reinforcement Work Completed.