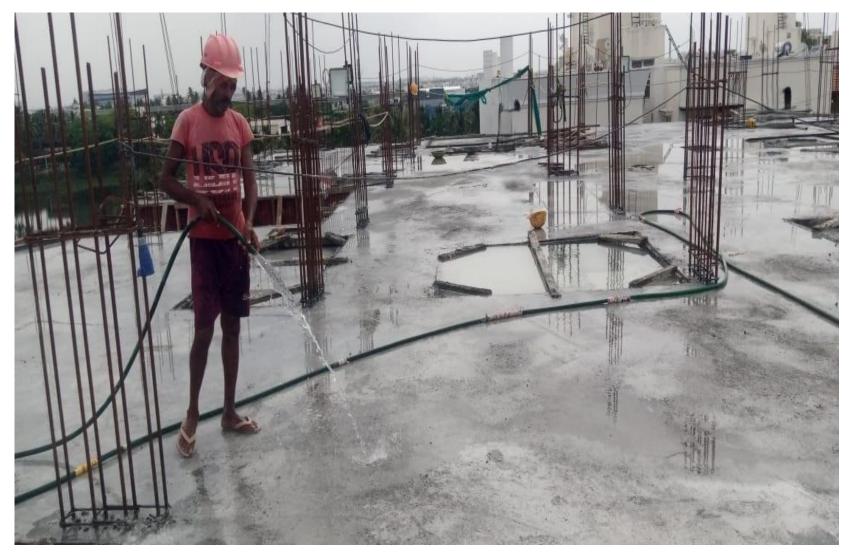

**East Side View** 

North Side View.

Main Building 4th Floor Roof Slab Pour-1 Concrete Work Completed.

Main Building 1<sup>st</sup> Floor Pour-1 Blockwork Work In Progress.

Main Building Pour-2 Stilt Floor Roof Slab Reinforcement Work Completed.

Main Building Pour-2 Stilt Floor Roof Slab Concrete Work Completed.

Thank you!