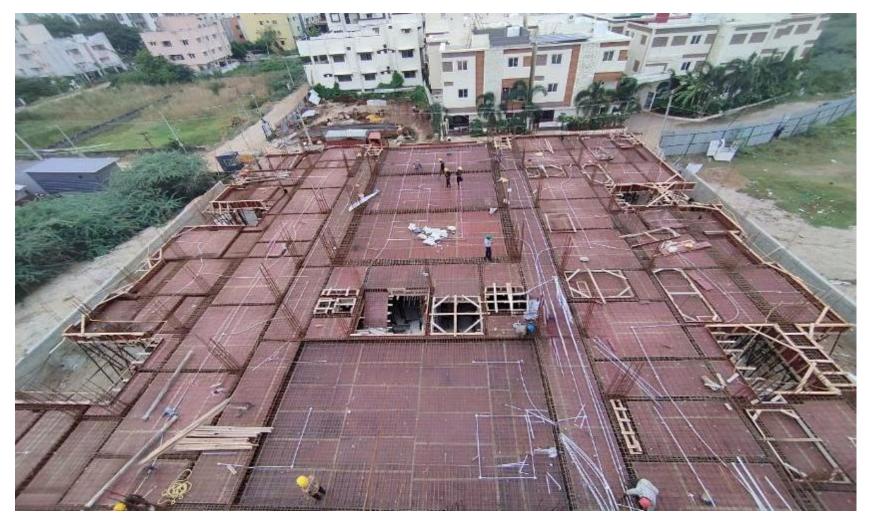

**East Side View** 

North Side View.

Main Building 4th Floor Roof Slab Pour-1 Concrete Work Completed.

Main Building 1<sup>st</sup> Floor Pour-1 Blockwork Work In Progress.

Main Building Pour-2 Stilt Floor Roof Slab Reinforcement Work Completed.