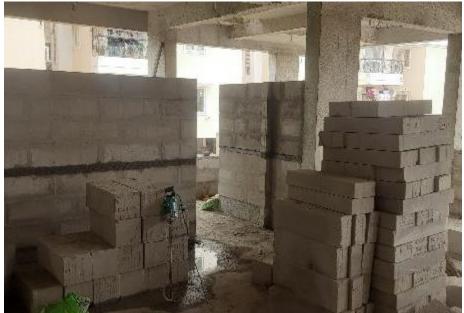

**East Side View** 

North Side View.

Main Building 4th Floor Roof Slab Pour-1 Concrete Work Completed.

Main Building 1<sup>st</sup> Floor Pour-1 Blockwork Work In Progress.

Main Building Pour-2 Stilt Floor Roof Slab Reinforcement Work Completed.