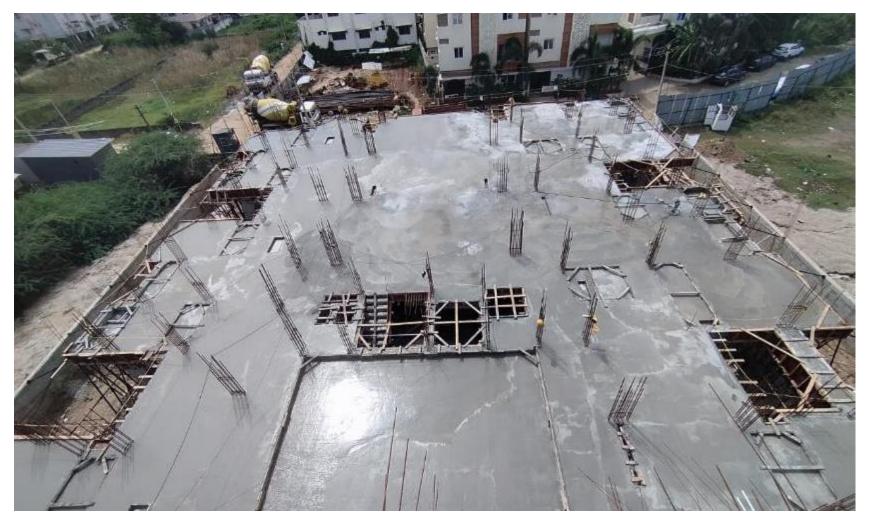

|                 |         |  |  |  |
| 8                                      | Completion of Masonry Work           | Work in Progress |                  |                 |         |  |  |  |
| 9                                      | Completion of Internal Plastering    |                  |                  |                 |         |  |  |  |
| 10                                     | Completion of Internal Finishes      |                  |                  |                 |         |  |  |  |







**East Side View** 







North Side View.







Main Building 4th Floor Roof Slab Pour-1 Concrete Work Completed.









Main Building 1<sup>st</sup> Floor Pour-1 Blockwork Work In Progress.







Main Building Pour-2 Stilt Floor Roof Slab Reinforcement Work Completed.







Main Building Pour-2 Stilt Floor Roof Slab Concrete Work Completed.





Thank you!