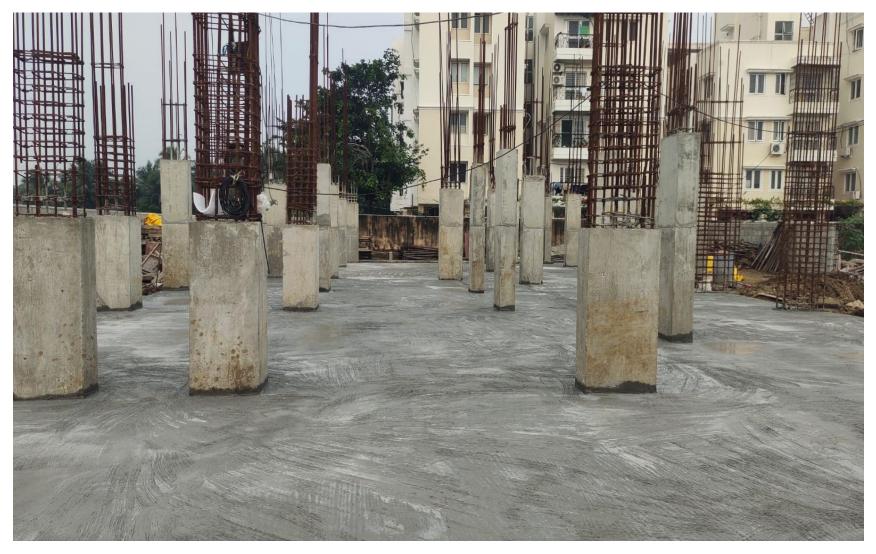

Over All Site View.

**Site Top View.** 

Main Building Stilt Floor Pour-1 PCC Concrete Work Completed.

Main Building Stilt Floor Pour-1 Column 2<sup>nd</sup> Lift Concrete Work Completed.

Main Building Stilt Floor Pour-1 Roof Slab Shuttering Work Nearing Completion.

Main Building Stilt Floor Pour-1 Roof Slab Shuttering Work Nearing Completion.

Thank you!