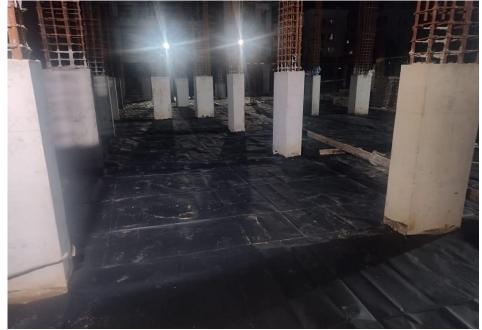

**East Side View** 

North Side View.

Main Building 3<sup>rd</sup> Floor Roof Slab Pour-1 Work Completed.

Main Building 3<sup>rd</sup> Floor Roof Slab Pour-1 Concrete Work Completed.

Main Building 4<sup>th</sup> Floor Pour-1 Column Concrete Work In Progress.