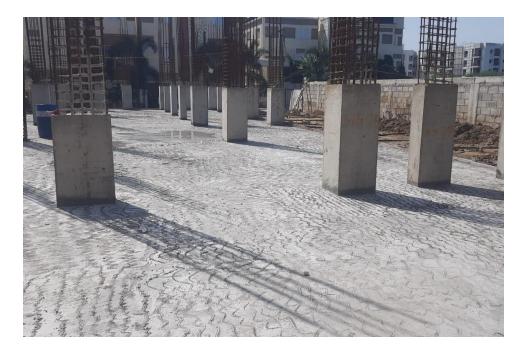

**East Side View** 

North Side View.

Main Building 3<sup>rd</sup> Floor Roof Slab Pour-1 Work Completed.

Main Building 3<sup>rd</sup> Floor Roof Slab Pour-1 Concrete Work Completed.

Main Building 4<sup>th</sup> Floor Pour-1 Column Concrete Work In Progress.