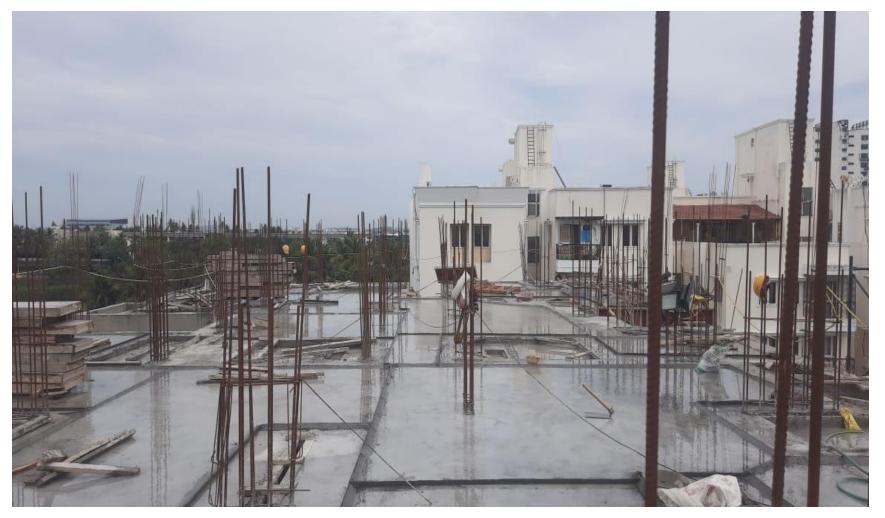

**East Side View** 

North Side View.

Main Building 3<sup>rd</sup> Floor Roof Slab Pour-1 Work Completed.

Main Building 3<sup>rd</sup> Floor Roof Slab Pour-1 Concrete Work Completed.

Main Building 4<sup>th</sup> Floor Pour-1 Column Concrete Work In Progress.