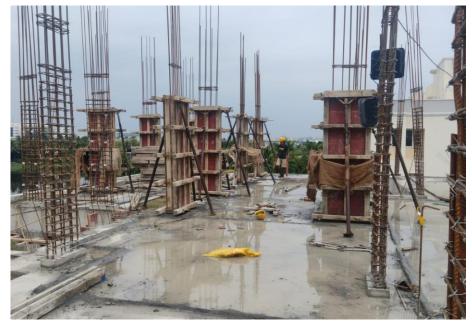

**East Side View** 

North Side View.

Main Building 3<sup>rd</sup> Floor Roof Slab Pour-1 Work Completed.

Main Building 3<sup>rd</sup> Floor Roof Slab Pour-1 Concrete Work Completed.

Main Building 4<sup>th</sup> Floor Pour-1 Column Concrete Work In Progress.