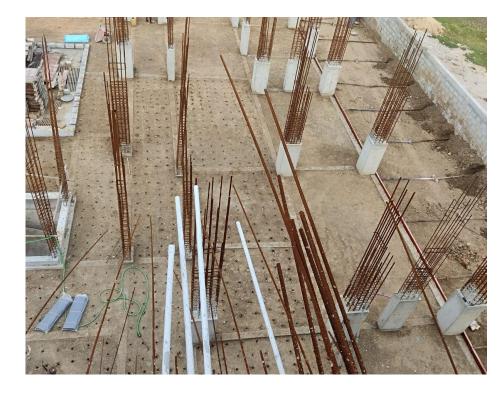

Main Building 1<sup>st</sup> Floor Pour-1 Blockwork Work In Progress.

Main Building Pour-2 Soil Filling and Compaction Work Completed.

Main Building Pour-2 Stilt Floor PCC Work Completed.

Main Building Pour-2 Stilt Floor Roof Slab Reinforcement Work In Progress.