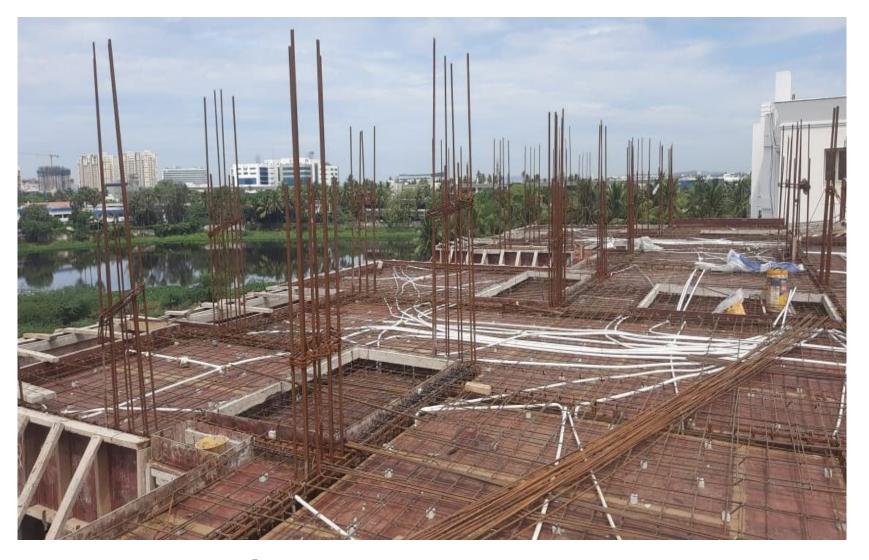

**East Side View** 

North Side View.

Main Building 3<sup>rd</sup> Floor Roof Slab Pour-1 Work Completed.

Main Building 3<sup>rd</sup> Floor Roof Slab Pour-1 Concrete Work Completed.

Main Building 4<sup>th</sup> Floor Pour-1 Column Concrete Work In Progress.