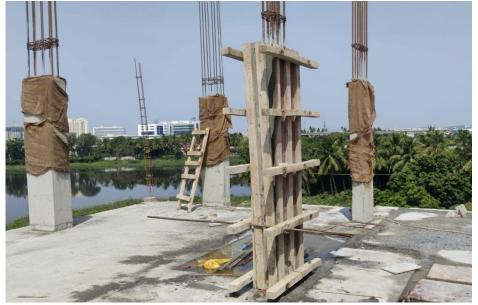

**East Side View** 

North Side View.

Main Building 3<sup>rd</sup> Floor Roof Slab Pour-1 Work Completed.

Main Building 3<sup>rd</sup> Floor Roof Slab Pour-1 Concrete Work Completed.

Main Building 4<sup>th</sup> Floor Pour-1 Column Concrete Work In Progress.