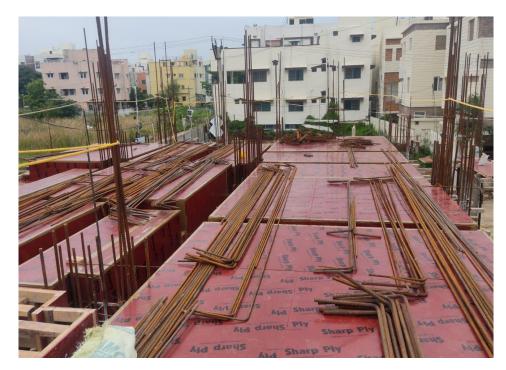

Main Building 1<sup>st</sup> Floor Pour-1 Blockwork Work In Progress.

Main Building Pour-2 Soil Filling and Compaction Work Completed.

Main Building Pour-2 Stilt Floor PCC Work Completed.

Main Building Pour-2 Stilt Floor Roof Slab Reinforcement Work In Progress.