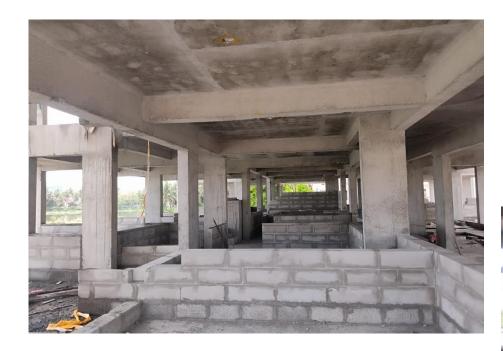

Main Building 1<sup>st</sup> Floor Pour-1 Blockwork Work In Progress.

Main Building Pour-2 Soil Filling and Compaction Work Completed.

Main Building Pour-2 Stilt Floor PCC Work Completed.

Main Building Pour-2 Stilt Floor Roof Slab Reinforcement Work In Progress.