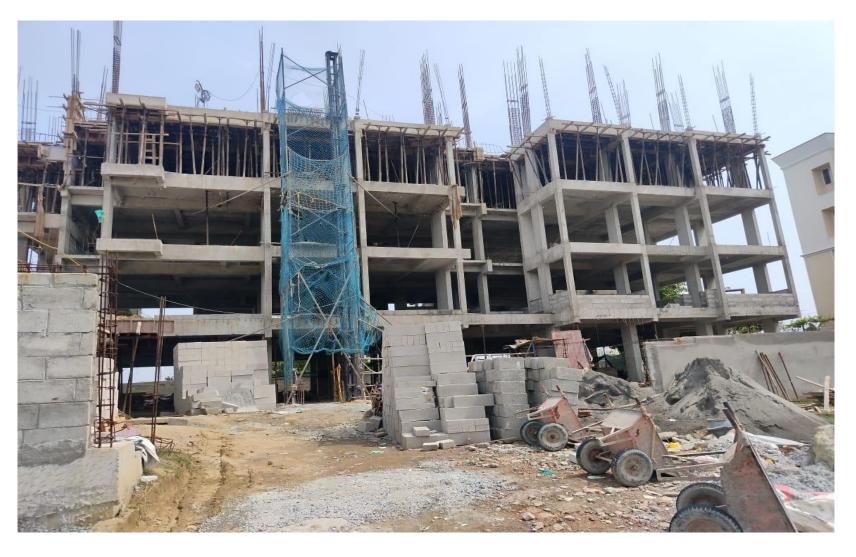

**East Side View** 

North Side View.

Main Building 3<sup>rd</sup> Floor Roof Slab Pour-1 Work Completed.

Main Building 3<sup>rd</sup> Floor Roof Slab Pour-1 Concrete Work Completed.

Main Building 4<sup>th</sup> Floor Pour-1 Column Concrete Work In Progress.

Main Building 1<sup>st</sup> Floor Pour-1 Blockwork Work In Progress.

Main Building Pour-2 Soil Filling and Compaction Work Completed.

Main Building Pour-2 Stilt Floor PCC Work Completed.

Main Building Pour-2 Stilt Floor Roof Slab Reinforcement Work In Progress.