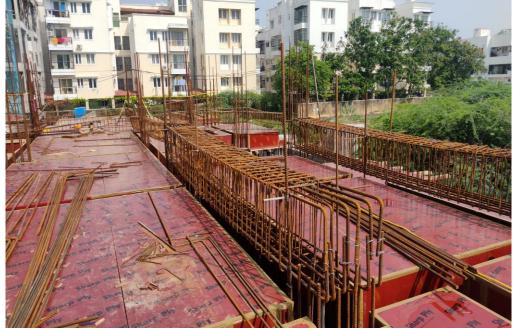

Main Building 1<sup>st</sup> Floor Pour-1 Blockwork Work In Progress.

Main Building Pour-2 Soil Filling and Compaction Work Completed.

Main Building Pour-2 Stilt Floor PCC Work Completed.

Main Building Pour-2 Stilt Floor Roof Slab Reinforcement Work In Progress.