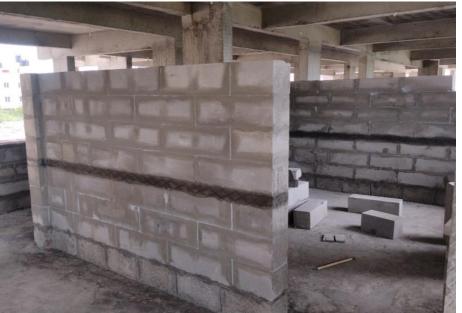

Main Building 1<sup>st</sup> Floor Pour-1 Blockwork Work In Progress.

Main Building Pour-2 Soil Filling and Compaction Work Completed.

Main Building Pour-2 Stilt Floor PCC Work Completed.

Main Building Pour-2 Stilt Floor Roof Slab Reinforcement Work In Progress.