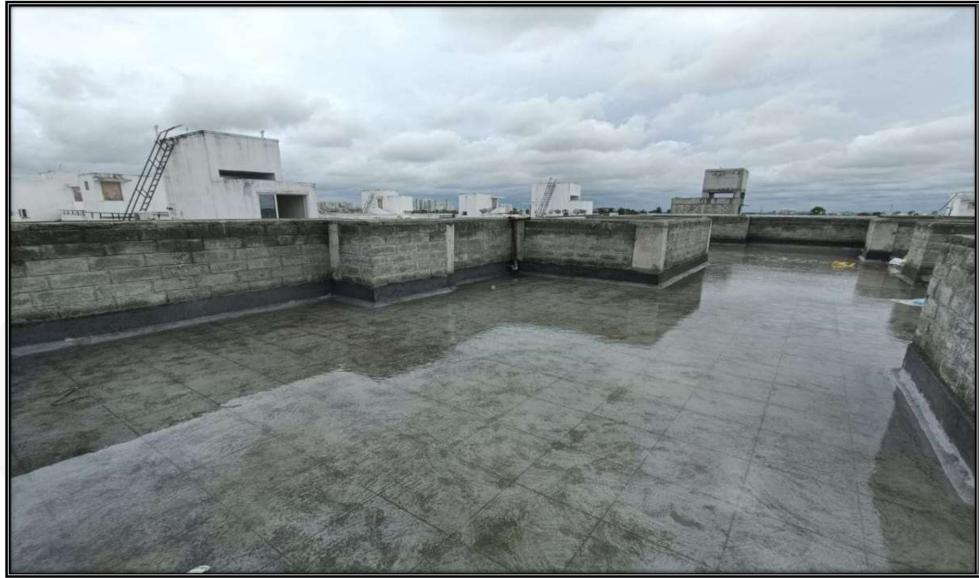

## DRA URBANIA CONSTRUCTION UPDATES OCTOBER 2024







## **Project Overall View**







# Wing 3A – North Elevation View







#### Wing 3A – West Elevation View







# Wing 3A, 3<sup>rd</sup> Floor – Sunken Water Proofing Works in Progress







### Wing 3B – East Elevation View







### Wing 3B – North Elevation View







#### Wing 3B – South & East Elevation View







## Wing 3C, 3D & 3E – Terrace Water Proofing Works Completed







## Wing 3C, 2<sup>nd</sup> Floor – Toilet Tile works in Progress







### Wing 3C, 2<sup>nd</sup> Floor – Toilet Tile works in Progress







Wing 3C, 3<sup>rd</sup> Floor – Toilet Ceiling Suspended Line works in Progress







## Wing 3C, 4<sup>th</sup> Floor – Floor Tile Works in Progress







# Wing 3D, 4<sup>th</sup> Floor – Toilet Tile Works in Progress







## Wing 3D, 2<sup>nd</sup> Floor – Wall & Ceiling Sanding Works in Progress







### Wing 3D, 2<sup>nd</sup> Floor – Wall & Ceiling Sanding Works in Progress







### Wing 3D, 2<sup>nd</sup> Floor – Kitchen Dado Works in Progress







## Wing 3D – Utility Shaft Plumbing Works in Progress







#### Wing 3D – EB Room Plastering Work in Progress