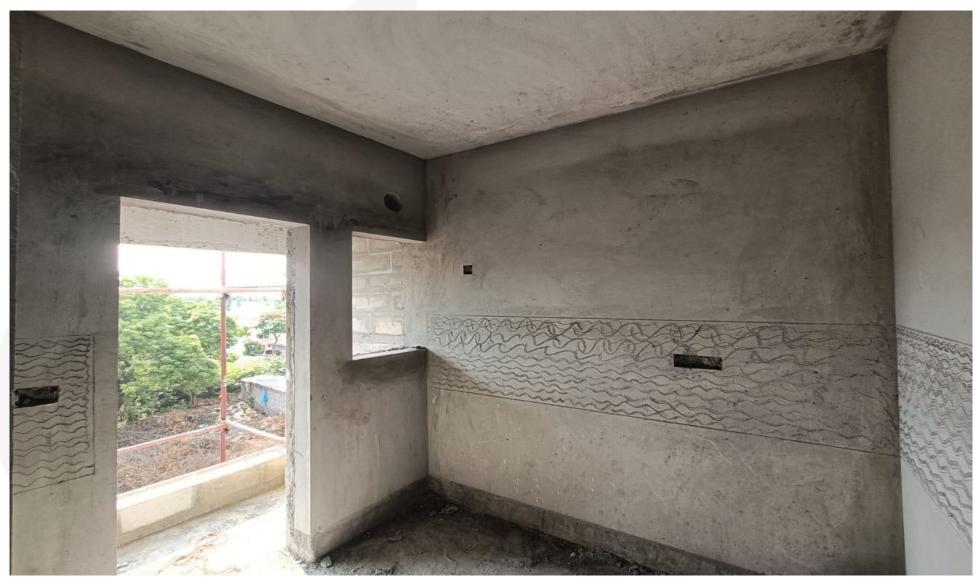

Wing 3D – 4<sup>th</sup> Floor Plastering work in Progress

Wing 3D  $-3^{rd}$  Floor Internal Plastering Work has been completed

 $Wing \ 3D-2^{nd} \ \ Floor \ Ceiling \ Suspended \ Line \ work \ in \ Progress$ 

Wing 3E, 3C & 3A – West Elevation View

Wing 3E – North & West Elevation View

Wing  $3E-3^{rd}$  Floor Internal Plastering Work has been completed

Wing 3E – 1<sup>st</sup> Floor Toilet Ceiling Suspended Line Work in Progress

Wing 3C – East & South Elevation View

Wing 3C – North Elevation View

Wing  $3A - 3^{rd}$  Floor Internal Plastering Work has been completed

Wing  $3A - 3^{rd}$  Floor Internal Plastering Work has been completed