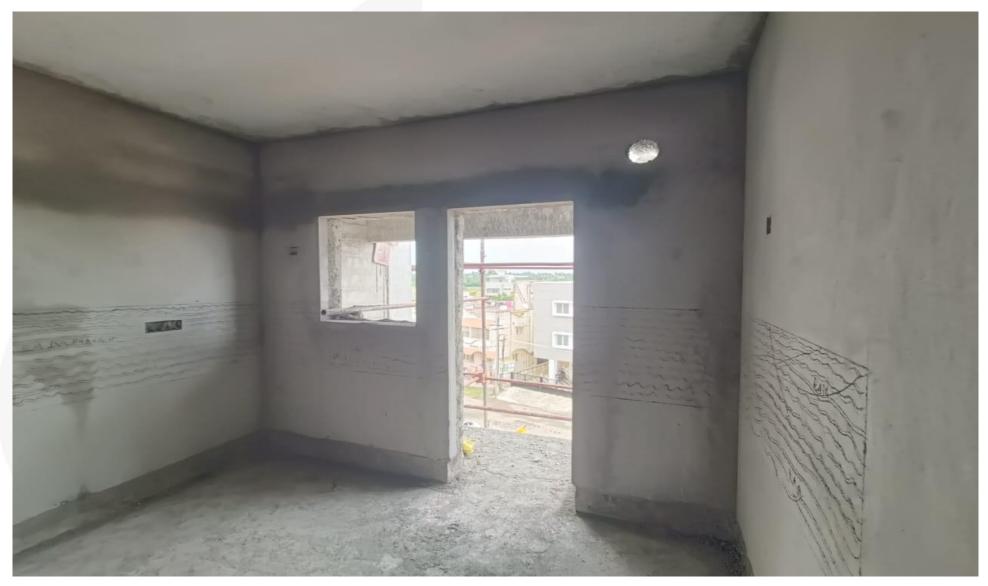

Wing 3D – 4<sup>th</sup> Floor Plastering work in Progress

Wing 3D  $-3^{rd}$  Floor Internal Plastering Work has been completed

 $Wing \ 3D-2^{nd} \ \ Floor \ Ceiling \ Suspended \ Line \ work \ in \ Progress$ 