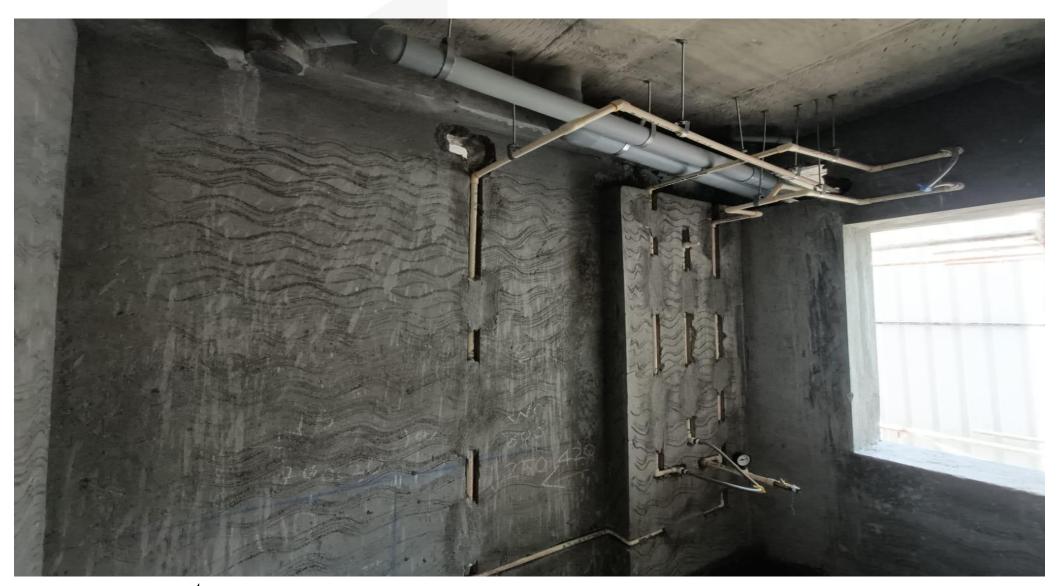

Wing 3D – 4<sup>th</sup> Floor Plastering work in Progress

Wing 3D  $-3^{rd}$  Floor Internal Plastering Work has been completed

 $Wing \ 3D-2^{nd} \ \ Floor \ Ceiling \ Suspended \ Line \ work \ in \ Progress$ 

Wing 3E, 3C & 3A – West Elevation View

Wing 3E – North & West Elevation View

Wing  $3E-3^{rd}$  Floor Internal Plastering Work has been completed

Wing 3E – 1<sup>st</sup> Floor Toilet Ceiling Suspended Line Work in Progress