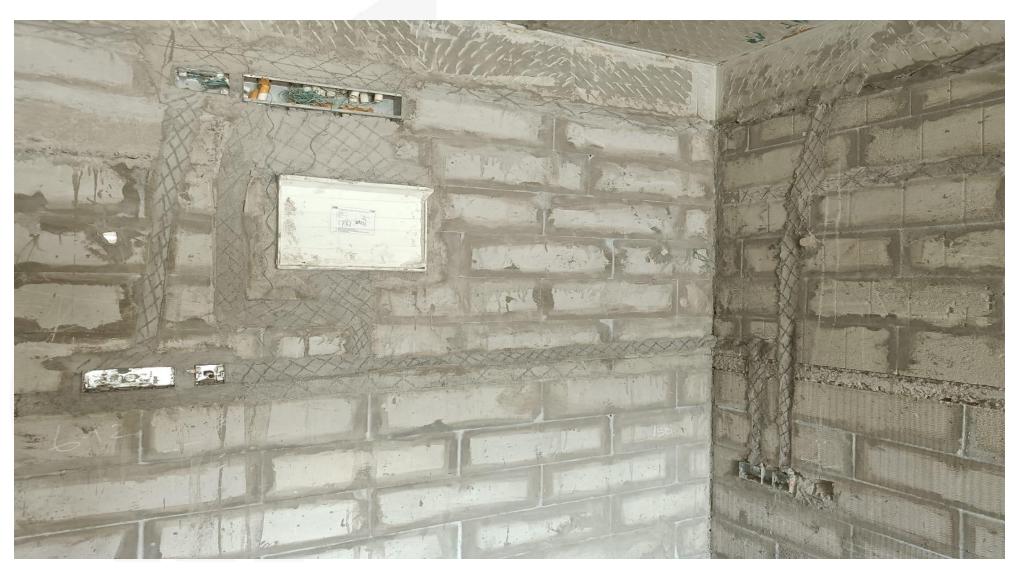

Wing 4A & 4B – 4<sup>th</sup> Floor Roof Slab has been ready for casting.

Wing  $4A \& 4B - 2^{nd}$  Floor Block work in Progress

Wing 4A & 4B – 1st Floor Electrical conduit Work in Progress

Thank you!