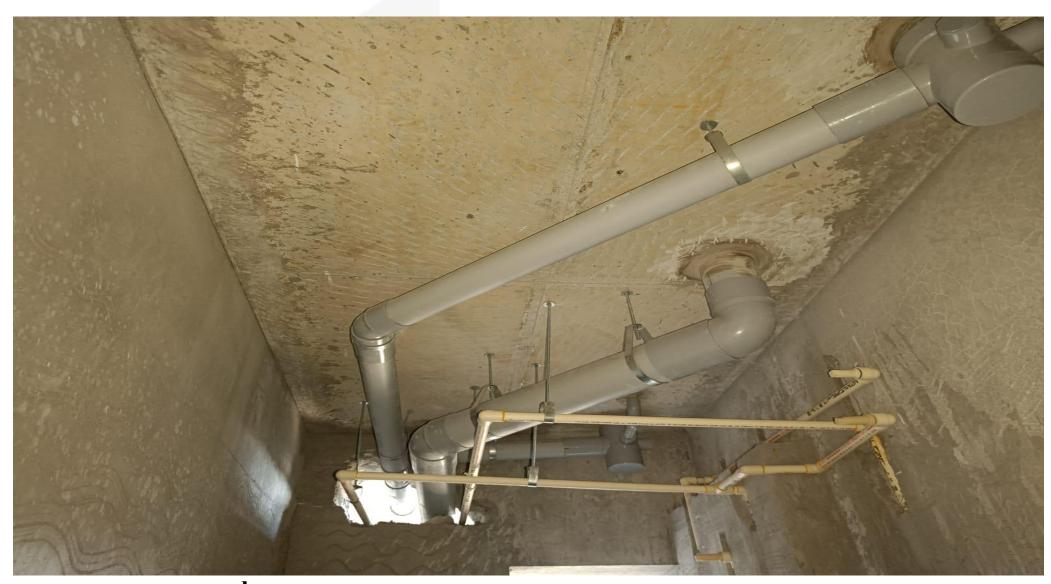

Wing 3D – 4<sup>th</sup> Floor Plastering work in Progress

Wing 3D  $-3^{rd}$  Floor Internal Plastering Work has been completed

 $Wing \ 3D-2^{nd} \ \ Floor \ Ceiling \ Suspended \ Line \ work \ in \ Progress$ 

Wing 3E, 3C & 3A – West Elevation View

Wing 3E – North & West Elevation View

Wing  $3E-3^{rd}$  Floor Internal Plastering Work has been completed

Wing 3E – 1<sup>st</sup> Floor Toilet Ceiling Suspended Line Work in Progress