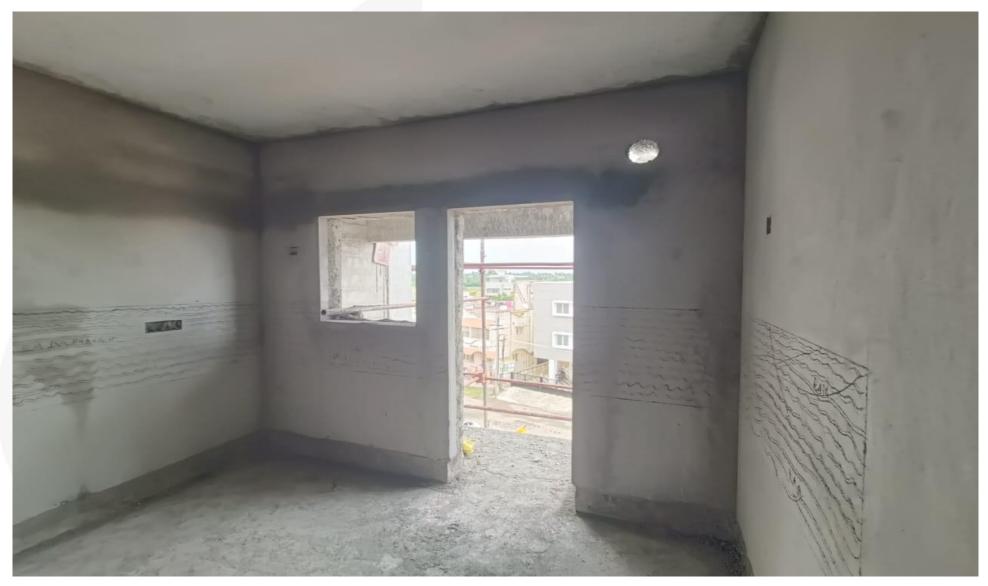

Wing 3D – 4<sup>th</sup> Floor Plastering work in Progress

Wing 3D  $-3^{rd}$  Floor Internal Plastering Work has been completed

 $Wing \ 3D-2^{nd} \ \ Floor \ Ceiling \ Suspended \ Line \ work \ in \ Progress$ 

Wing 3E, 3C & 3A – West Elevation View

Wing 3E – North & West Elevation View

Wing  $3E-3^{rd}$  Floor Internal Plastering Work has been completed

Wing 3E – 1<sup>st</sup> Floor Toilet Ceiling Suspended Line Work in Progress

Wing 3C – East & South Elevation View

Wing 3C – North Elevation View

Wing  $3A - 3^{rd}$  Floor Internal Plastering Work has been completed

Wing  $3A - 3^{rd}$  Floor Internal Plastering Work has been completed