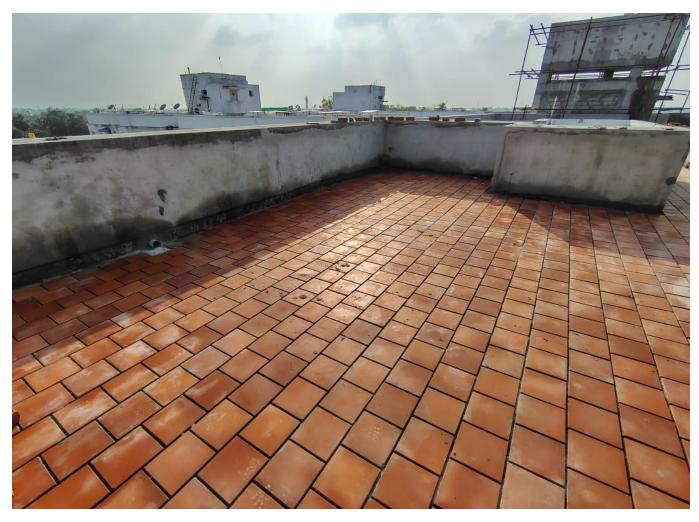

Wing 3D – East Elevation View

Wing 3D, 3<sup>rd</sup> Floor– Flat Wiring Works in Progress

Wing 3D – Terrace Pressed Tile Works in Progress

Wing 3D, 2<sup>nd</sup> Floor – Wiring Works in Progress

Wing 3E, 2<sup>nd</sup> Floor – Primer Works in Progress