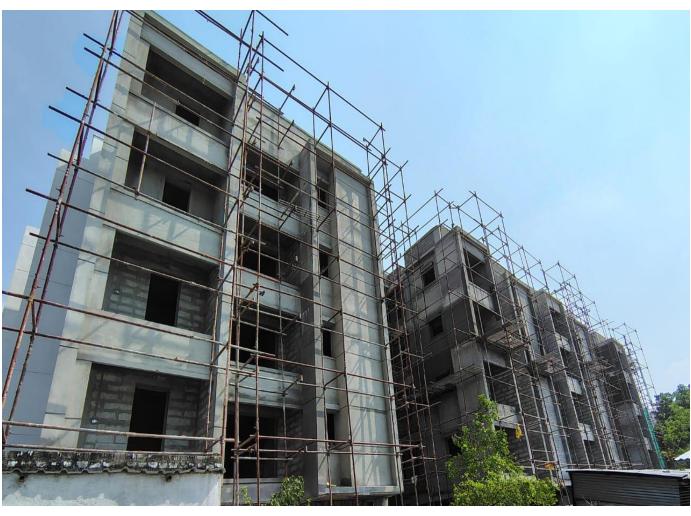

Wing 3A, 4th Floor – Master Toilet Tile Works in Progress

Wing 3A, 4<sup>th</sup> Floor – Staircase Tile Works in Progress

Wing 3A, 3B & 3C – Stilt Floor Plastering Works in Progress

Wing 3D – North Elevation View

Wing 3D – East Elevation View

Wing 3D, 3<sup>rd</sup> Floor– Flat Wiring Works in Progress

Wing 3D – Terrace Pressed Tile Works in Progress

Wing 3D, 2<sup>nd</sup> Floor – Wiring Works in Progress

Wing 3E, 2<sup>nd</sup> Floor – Primer Works in Progress