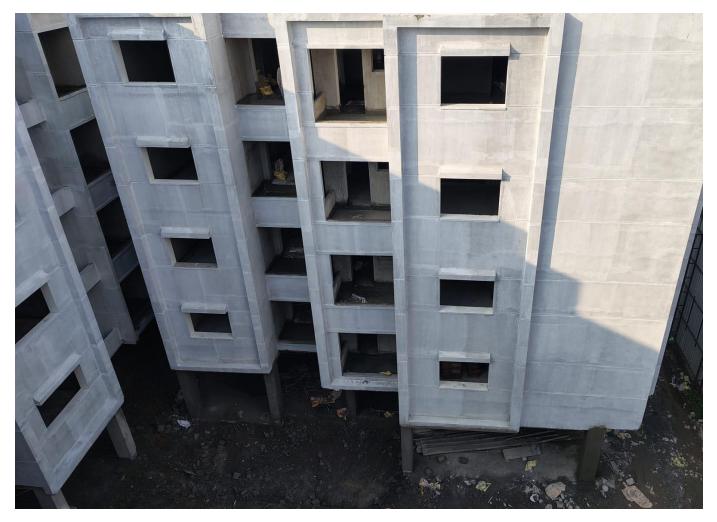

Wing 3A, 4th Floor – Master Toilet Tile Works in Progress

Wing 3A, 4<sup>th</sup> Floor – Staircase Tile Works in Progress

Wing 3A, 3B & 3C – Stilt Floor Plastering Works in Progress

Wing 3D – North Elevation View

Wing 3D – East Elevation View

Wing 3D, 3<sup>rd</sup> Floor– Flat Wiring Works in Progress

Wing 3D – Terrace Pressed Tile Works in Progress

Wing 3D, 2<sup>nd</sup> Floor – Wiring Works in Progress

Wing 3E, 2<sup>nd</sup> Floor – Primer Works in Progress