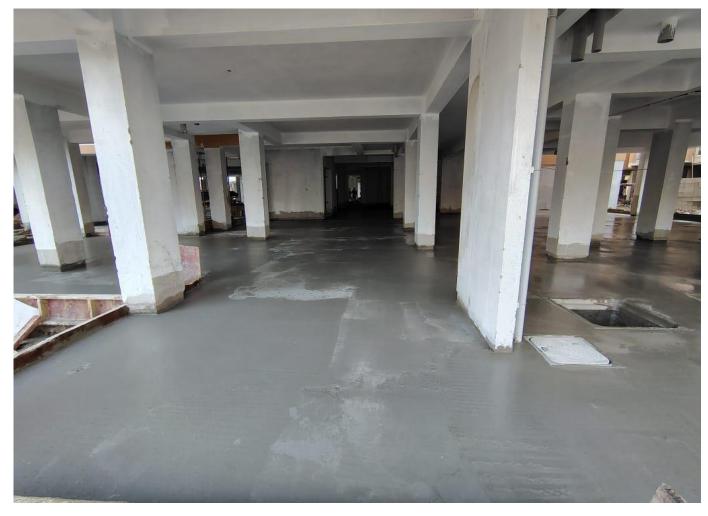

Wing 4A & 4B –OHT Plastering Works in Progress

Wing 3A – West Elevation View

Wing 3A – Stilt Floor Screed Works in Progress

Wing 3A, 4th Floor – Door Fixing Works in Progress

Wing 3A, 3<sup>rd</sup> & 4<sup>th</sup> Floor – Wiring Works in Progress