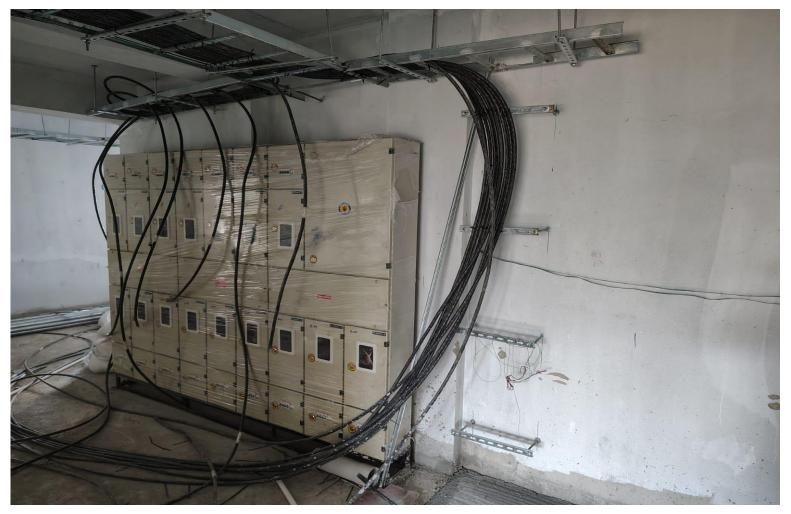

Wing 3A – Lift Granite Cladding Works in Progress

Wing 3B – North Elevation View

Wing 3B – East Elevation View

Wing 3C, Balcony & Utility – Handrail Work in Progress

Wing 3C – Meter Panel Work in Progress