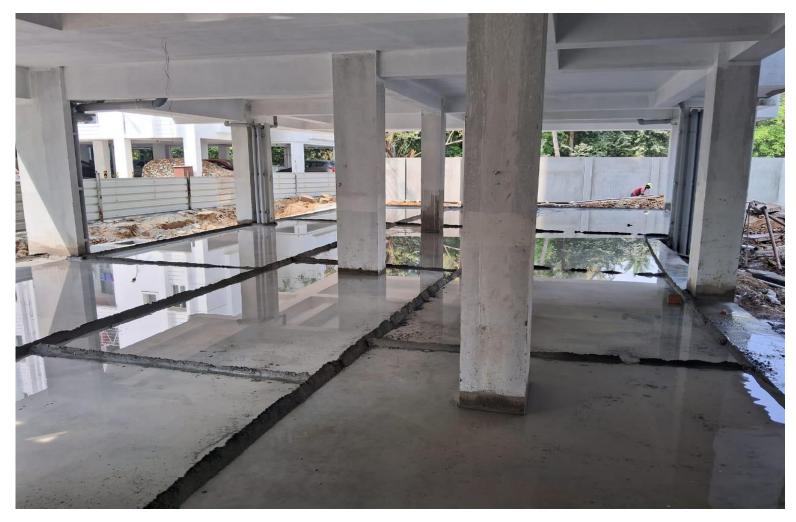

Wing 3D & 3E – Screed Works in Progress

Wing 3D, External – Sub Grade Preparation Works in Progress

Wing 3D, 3E & 3C – AC Service Slab's Safety Grill Works in Progress

Wing 3E, External – Sub Grade Preparation Works in Progress