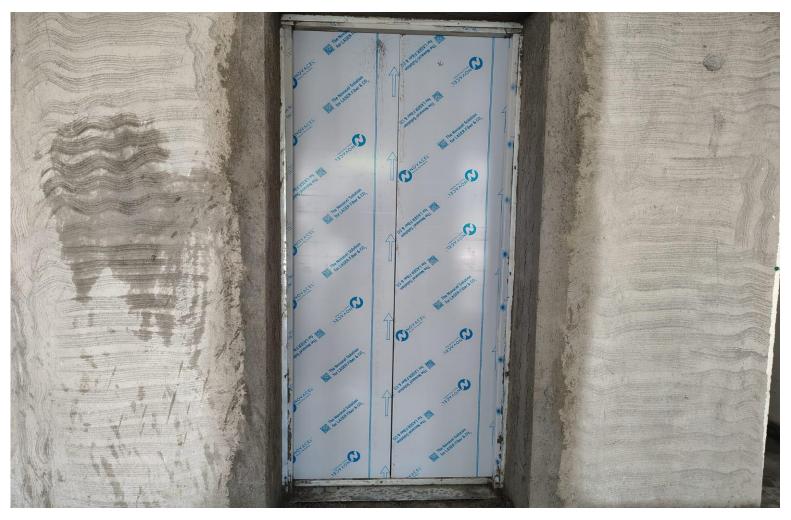

Wing 3C – External Area

Wing 3D – 1st Coat Paint Work in Progress

Wing 3D – Lift Installation Works in Progress

Wing 3D – Staircase Handrail Works in Progress

Wing 3D & 3E – Balcony & Utility Handrail Works in Progress