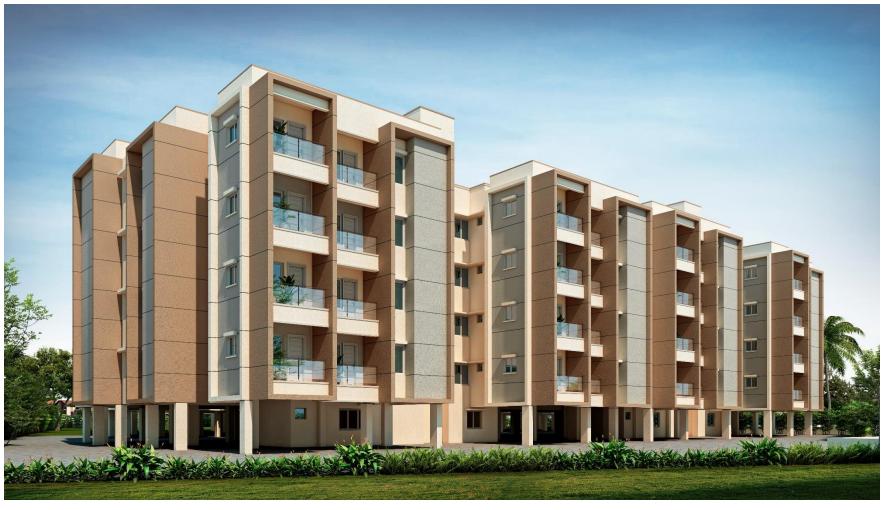

DRA URBANIA CONSTRUCTION UPDATES - FEBRUARY 2025







PROJECT – OVERALL VIEW





## **Over all percentage of Completion**

| S. No | Project Code | Project Name | Saleable Area in Sqft | Cumulative% Achieved<br>up to Feb-25 | Status            |
|-------|--------------|--------------|-----------------------|--------------------------------------|-------------------|
| 1     | DRA-21       | Urbania      | 1,65,540              | 78%                                  | Finishing Ongoing |





| BLOCK-3 STAGE COMPLETION STATUS UP TO FEB'25 |                                    |             |             |             |             |             |         |  |  |  |
|----------------------------------------------|------------------------------------|-------------|-------------|----------