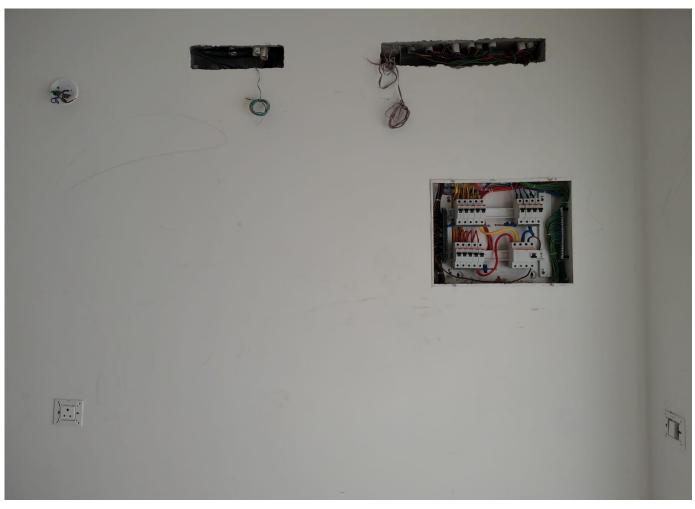

Wing 3A – Lift Granite Cladding Works in Progress

Wing 3B – North Elevation View

Wing 3B – East Elevation View

Wing 3C, Balcony & Utility – Handrail Work in Progress

Wing 3C – Meter Panel Work in Progress