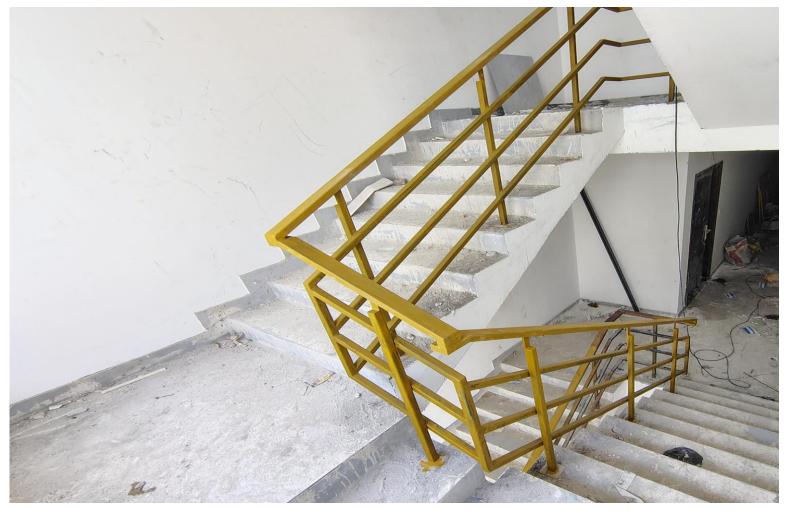

Wing 3C – External Area

Wing 3D – 1st Coat Paint Work in Progress

Wing 3D – Lift Installation Works in Progress

Wing 3D – Staircase Handrail Works in Progress

Wing 3D & 3E – Balcony & Utility Handrail Works in Progress