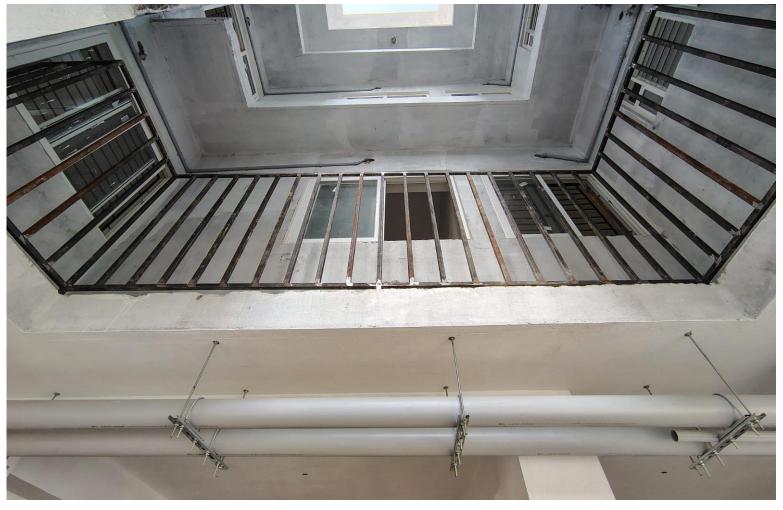

Wing 3A – Lift Granite Cladding Works in Progress

Wing 3B – North Elevation View

Wing 3B – East Elevation View

Wing 3C, Balcony & Utility – Handrail Work in Progress

Wing 3C – Meter Panel Work in Progress