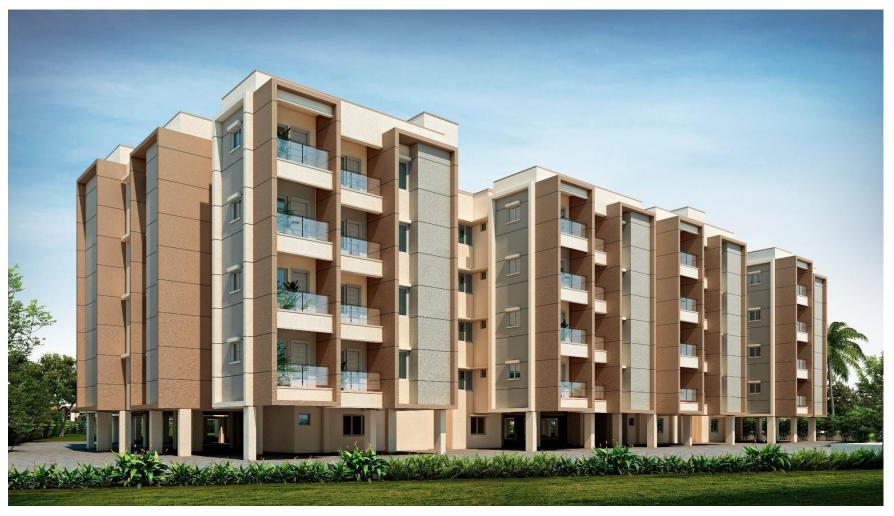

DRA URBANIA CONSTRUCTION UPDATES JANUARY 2025

## Over all percentage of Completion

| S. No | Project Code | Project Name | Saleable Area in Sqft | Cumulative% Achieved<br>up to Jan-25 | Status            |
|-------|--------------|--------------|-----------------------|--------------------------------------|-------------------|
| 1     | DRA-21       | Urbania      | 1,65,540              | 70%                                  | Finishing Ongoing |