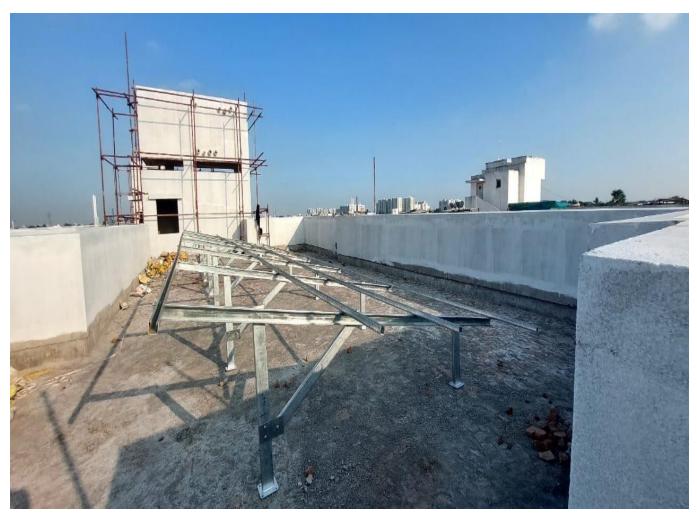

Wing 3D & 3E – Electrical Meter Panel room's ACE work got completed

Wing 3D, 4th Floor – Wiring Works in Progress

Wing 3D, Stilt Floor – Plumbing Ceiling Suspended Works got commenced

Wing 3D & 3E – Solar Panel's Frame Fabrication Works in Progress