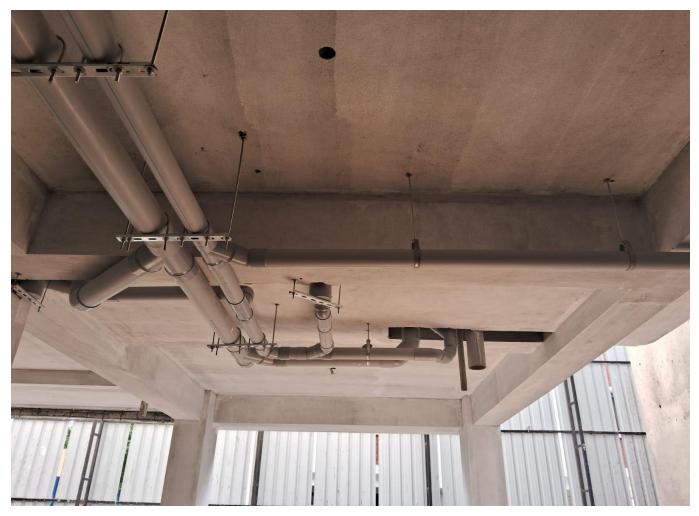

Wing 3D & 3E – Electrical Meter Panel room's ACE work got completed

Wing 3D, 4th Floor – Wiring Works in Progress

Wing 3D, Stilt Floor – Plumbing Ceiling Suspended Works got commenced

Wing 3D & 3E – Solar Panel's Frame Fabrication Works in Progress