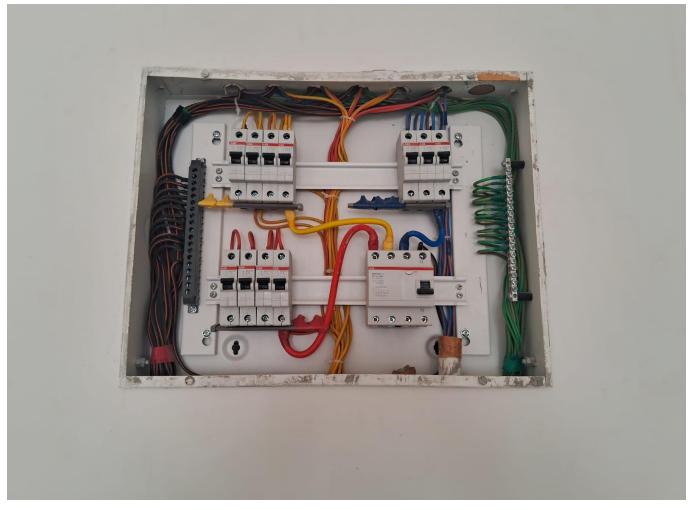

Wing 3D & 3E – Electrical Meter Panel room's ACE work got completed

Wing 3D, 4th Floor – Wiring Works in Progress

Wing 3D, Stilt Floor – Plumbing Ceiling Suspended Works got commenced

Wing 3D & 3E – Solar Panel's Frame Fabrication Works in Progress