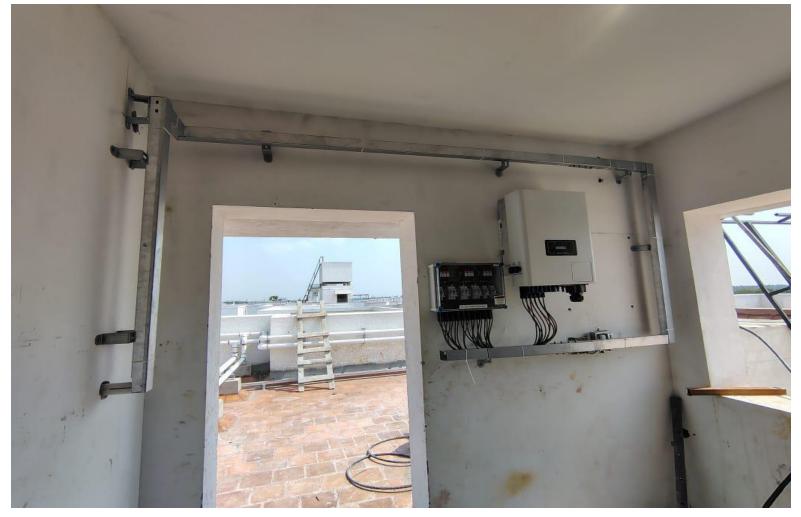

**Block -3, Terrace Duct Covering Work In Progress** 

Block -3D & 3E Stilt Floor Column Guard Fixing Work In Progress

Block 3 & 4 Solar Inverter & Wiring Work In progress

**Block 3 Stilt Floor Car Parking Light Fixing Work progress** 