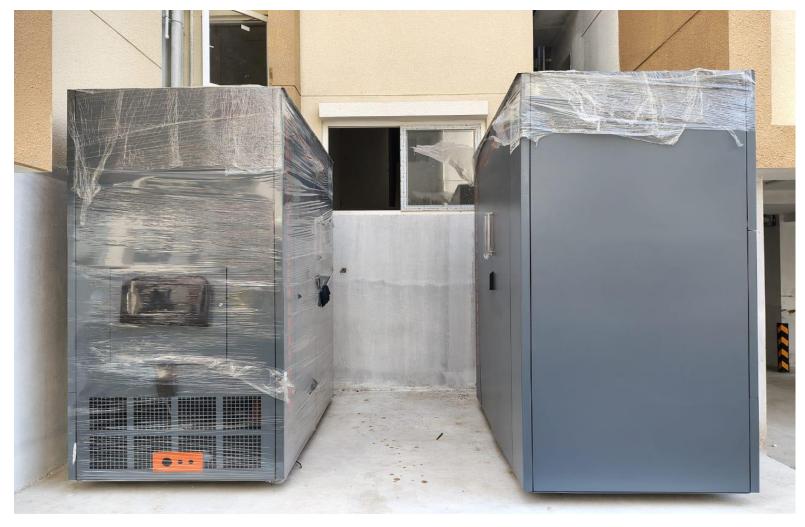

Block -3 & Block -4, External – Paver works in progress

Wing 4B, 3<sup>rd</sup> & 4<sup>th</sup> Floor – Door Installation Works in Progress

**Genset Delivered at site** 

**Block -3, Terrace Ring Main line Work In Progress** 