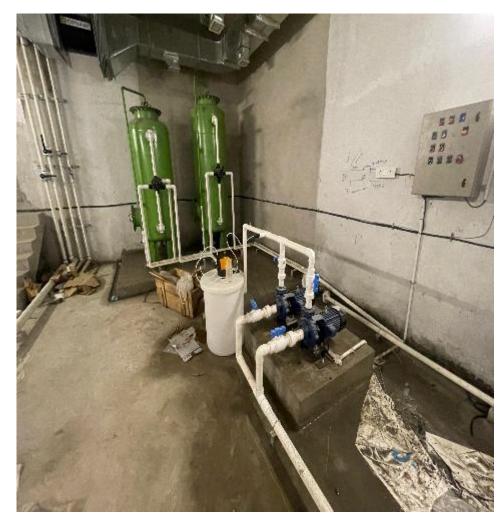

**WTP Commissioning Work Completed** 

**STP Pump Erection Work In progress** 

**OSR Civil Work Started** 

Thank you!