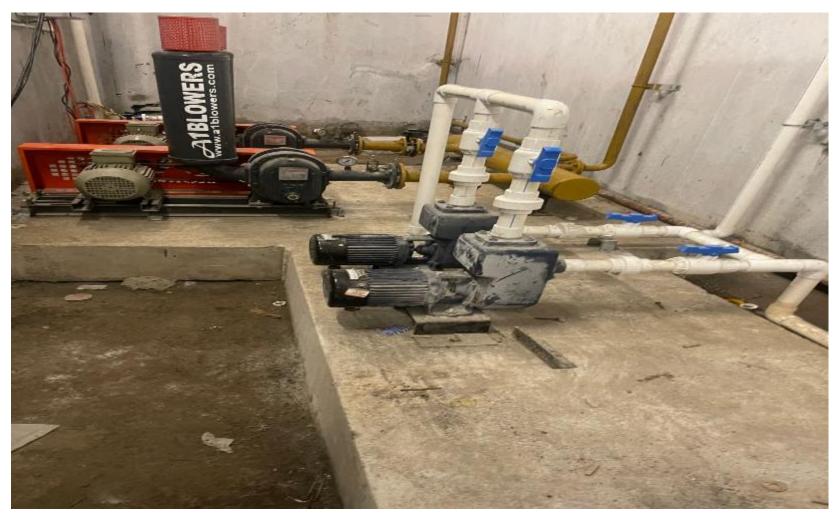

**WTP Commissioning Work Completed** 

**STP Pump Erection Work In progress** 

**OSR Civil Work Started** 

Thank you!