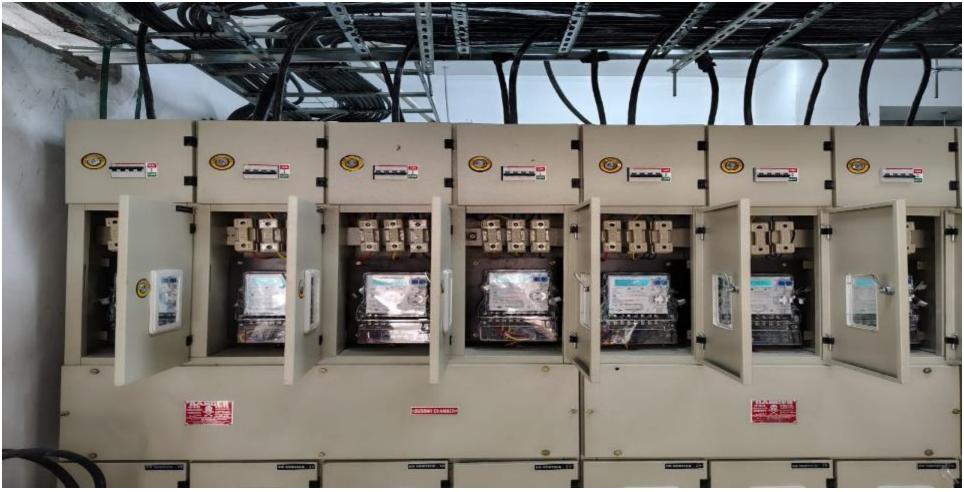

**Block -3 & 4 Paver Works Completed** 

**Block -3 & 4 EB Meter Installation & Termination Work Completed** 

**Transform Yard Fencing Work Inprogress** 

**Car Park Marking Work Completed** 

**Block -3 & 4 Peripheral light Installation Work Completed** 