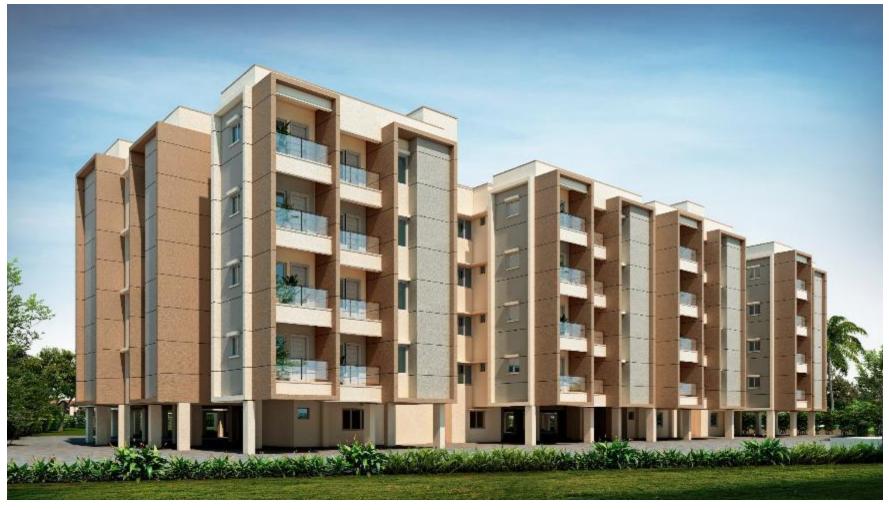

DRA URBANIA
CONSTRUCTION UPDATES – JUNE 2025

HOME OF PRIDE

PROJECT – OVERALL VIEW

## **Over all percentage of Completion**

| S. No | Project Code | Project Name | Saleable Area in Sqft | Cumulative% Achieved<br>up to June-25 | Status            |
|-------|--------------|--------------|-----------------------|---------------------------------------|-------------------|
| 1     | DRA-21       | Urbania      | 1,65,540              | 95%                                   | Finishing Ongoing |