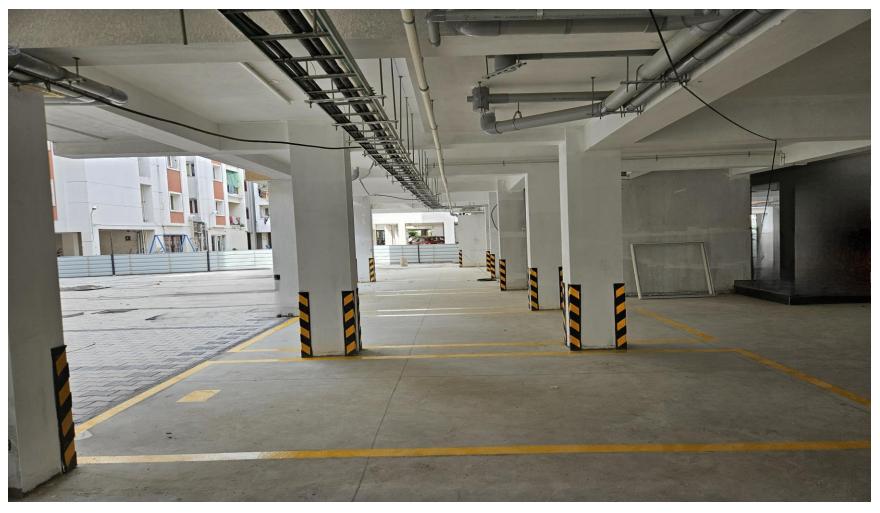

Wing 4A & 4B – East Elevation View

Wing 3A & 3C Stilt Floor – Lobby Granite & Lift Cladding Works in Progress

Wing 3D & 3E Car Parking Marking Work In Progress

Wing 4A & 4B - 1<sup>st</sup> & 2<sup>nd</sup> Coat Painting Works in Progress