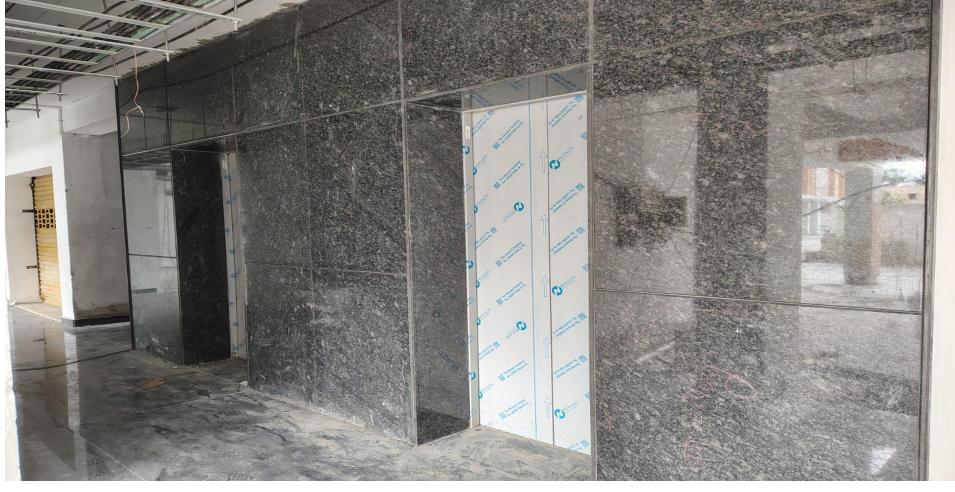

Wing 4A & 4B – East Elevation View

Wing 3A & 3C Stilt Floor – Lobby Granite & Lift Cladding Works in Progress

Wing 3D & 3E Car Parking Marking Work In Progress

Wing 4A & 4B - 1<sup>st</sup> & 2<sup>nd</sup> Coat Painting Works in Progress