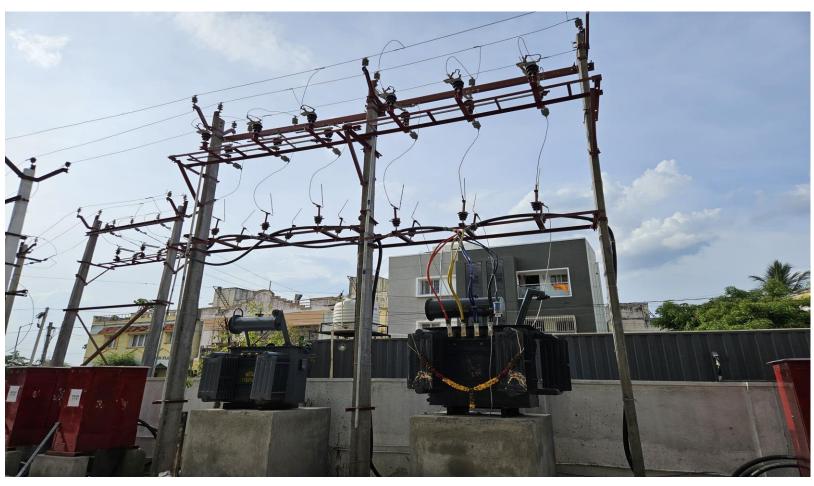

Block -3 & Block -4, North – Paver works Completed

**Genset Commission Completed** 

**Transformer & Pillar Box Erection Work In Progress** 

Thank you!