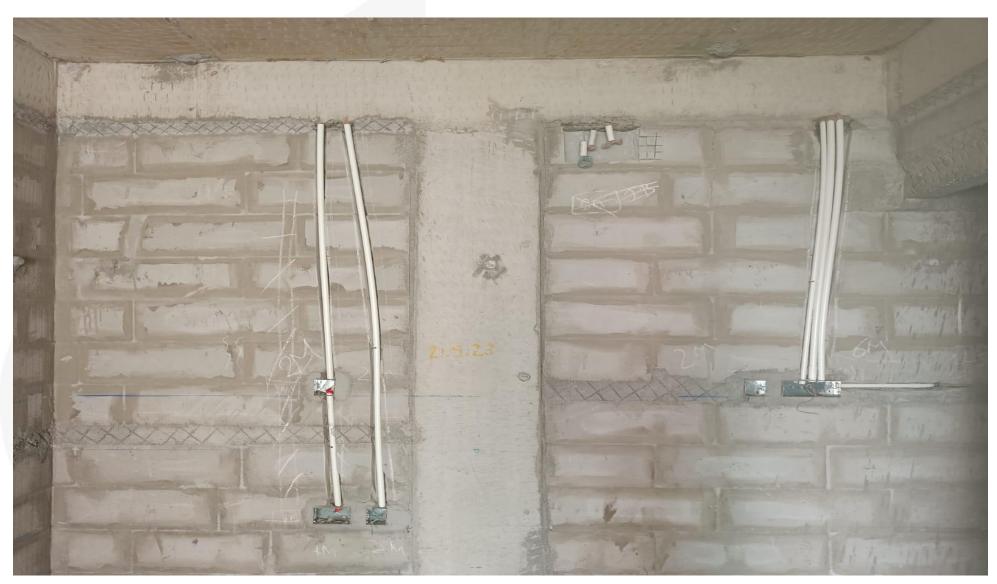

Wing 3A – 4<sup>th</sup> Floor Block Work Completed

Wing 3B – 4<sup>th</sup> Floor Block Work Completed

Wing 3D & 3E - 2<sup>nd</sup> Floor Sunken Area Waterproofing Works in Progress

Wing  $3A-3^{rd}$  Floor Electrical Wall Chasing & Conduit Works in Progress