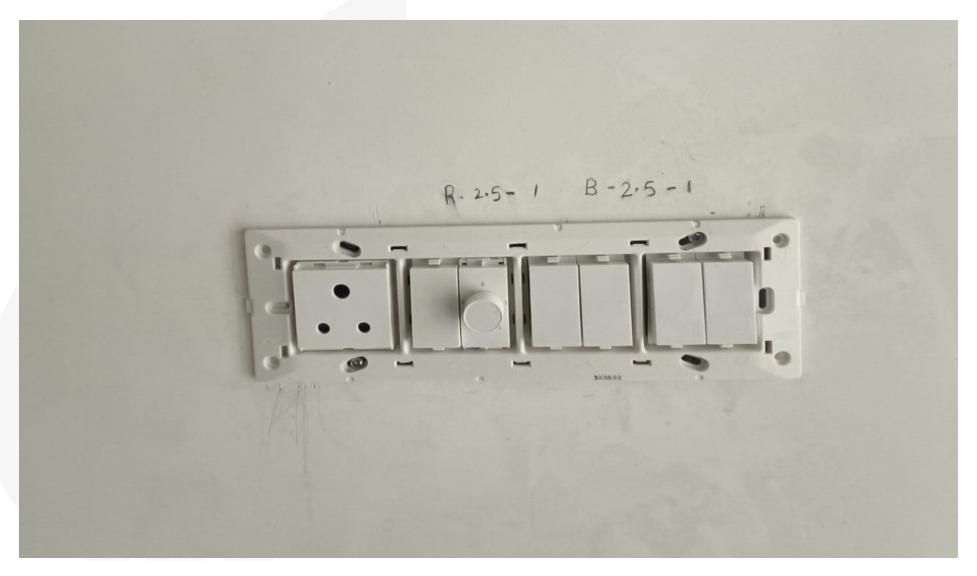

**Mock up Flat & Sales Office – MCB work completed** 

Mock up Flat & Sales Office – Switches fixing completed

Wing  $3D-3^{rd}$  Floor Plastering work in Progress

 $Wing \ 3E-3^{rd} \quad Floor \ Plastering \ work \ in \ Progress$ 