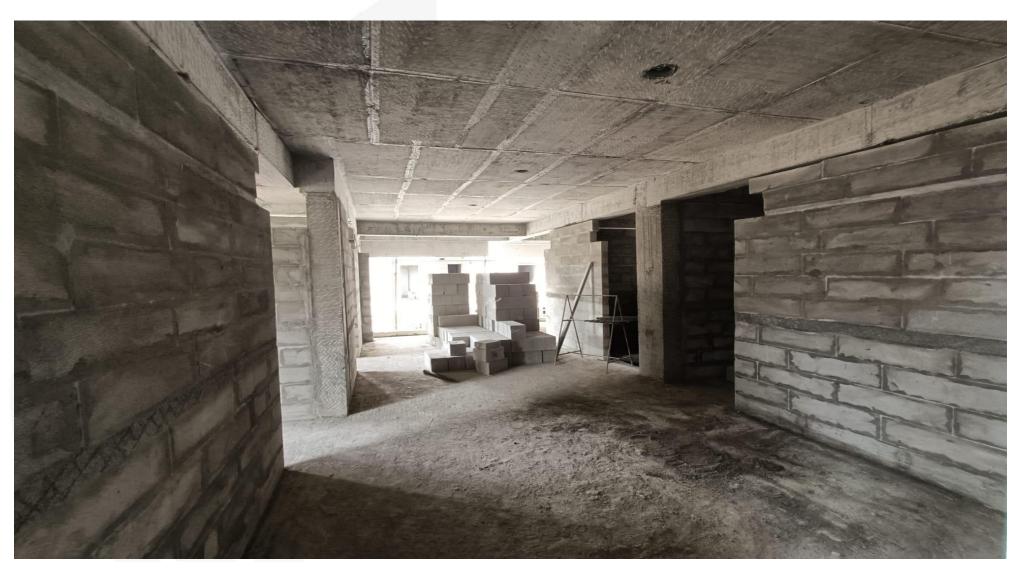

Floor Plastering Work Completed







 $Wing \ 3B-2^{nd} \ Floor \ Plastering \ Work \ Completed$ 







 $Wing \ 3A-2^{nd} \ Floor \ Plastering \ Work \ Completed$ 







 $Wing \ 3B-1^{st} \ Floor \ Plastering \ Work \ Completed$ 







Wing 3A – 4<sup>th</sup> Floor Block Work Completed







Wing 3B – 4<sup>th</sup> Floor Block Work Completed







Wing 3D & 3E - 2<sup>nd</sup> Floor Sunken Area Waterproofing Works in Progress







Wing  $3A-3^{rd}$  Floor Electrical Wall Chasing & Conduit Works in Progress







Wing  $3C-1^{st}$  Floor Toilet Plumbing Works in Progress







Wing  $3C - 2^{nd}$  Floor Toilet Core Cutting Works in Progress







Wing 3A & 3B - OHT Base Slab casting has been completed







Wing 4A & 4B – 4<sup>th</sup> Floor Column works in Progress







Wing  $4A \& 4B - 1^{st}$  Floor AAC Block Work in Progress





Thank you!