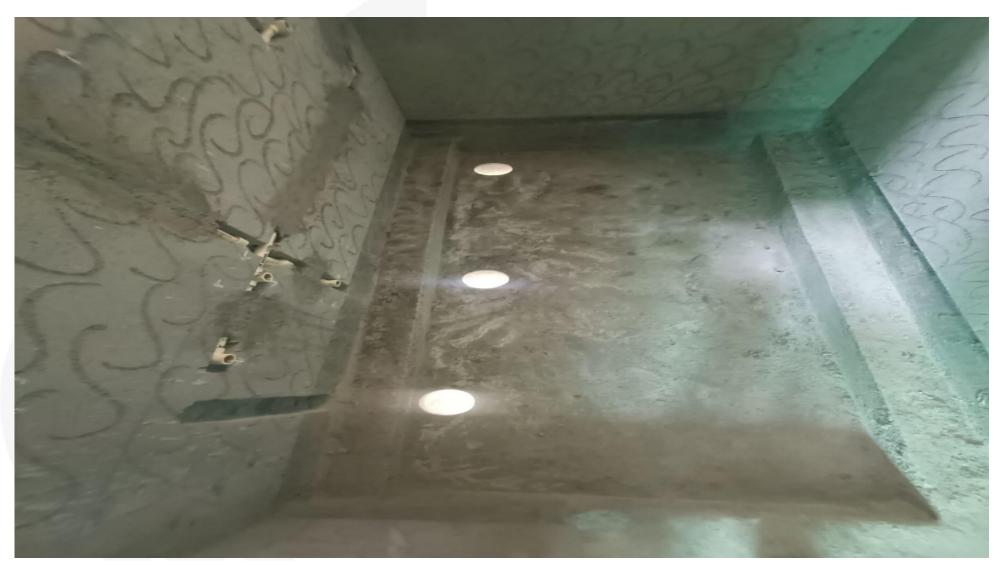

Wing 3A – 4<sup>th</sup> Floor Block Work Completed

Wing 3B – 4<sup>th</sup> Floor Block Work Completed

Wing 3D & 3E - 2<sup>nd</sup> Floor Sunken Area Waterproofing Works in Progress

Wing  $3A-3^{rd}$  Floor Electrical Wall Chasing & Conduit Works in Progress