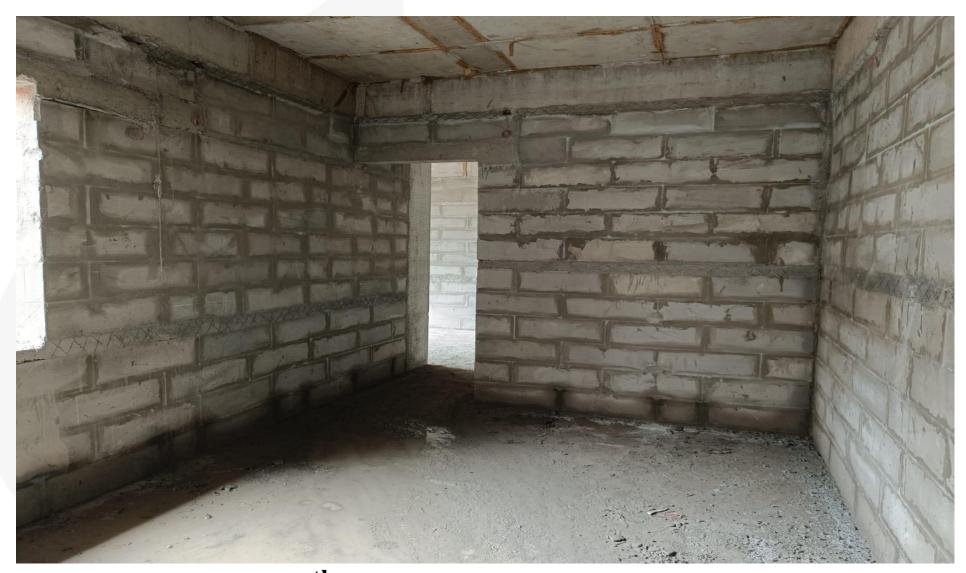

Wing 3A – 4<sup>th</sup> Floor Block Work Completed

Wing 3B – 4<sup>th</sup> Floor Block Work Completed

Wing 3D & 3E - 2<sup>nd</sup> Floor Sunken Area Waterproofing Works in Progress

Wing  $3A-3^{rd}$  Floor Electrical Wall Chasing & Conduit Works in Progress