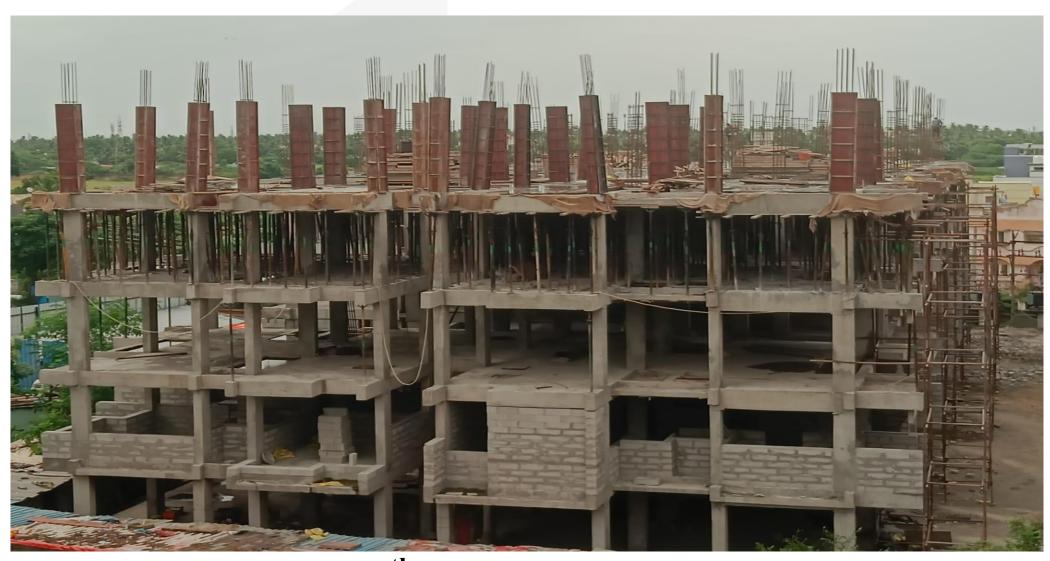

or \ Plastering \ work \ in \ Progress$ 







Wing  $3C - 2^{nd}$  Floor Plastering Work Completed







 $Wing \ 3B-2^{nd} \ Floor \ Plastering \ Work \ Completed$ 







 $Wing \ 3A-2^{nd} \ Floor \ Plastering \ Work \ Completed$ 







 $Wing \ 3B-1^{st} \ Floor \ Plastering \ Work \ Completed$ 







Wing 3A – 4<sup>th</sup> Floor Block Work Completed







Wing 3B – 4<sup>th</sup> Floor Block Work Completed







Wing 3D & 3E - 2<sup>nd</sup> Floor Sunken Area Waterproofing Works in Progress







Wing  $3A-3^{rd}$  Floor Electrical Wall Chasing & Conduit Works in Progress







Wing  $3C-1^{st}$  Floor Toilet Plumbing Works in Progress







Wing  $3C - 2^{nd}$  Floor Toilet Core Cutting Works in Progress







Wing 3A & 3B - OHT Base Slab casting has been completed







Wing 4A & 4B – 4<sup>th</sup> Floor Column works in Progress







Wing  $4A \& 4B - 1^{st}$  Floor AAC Block Work in Progress





Thank you!