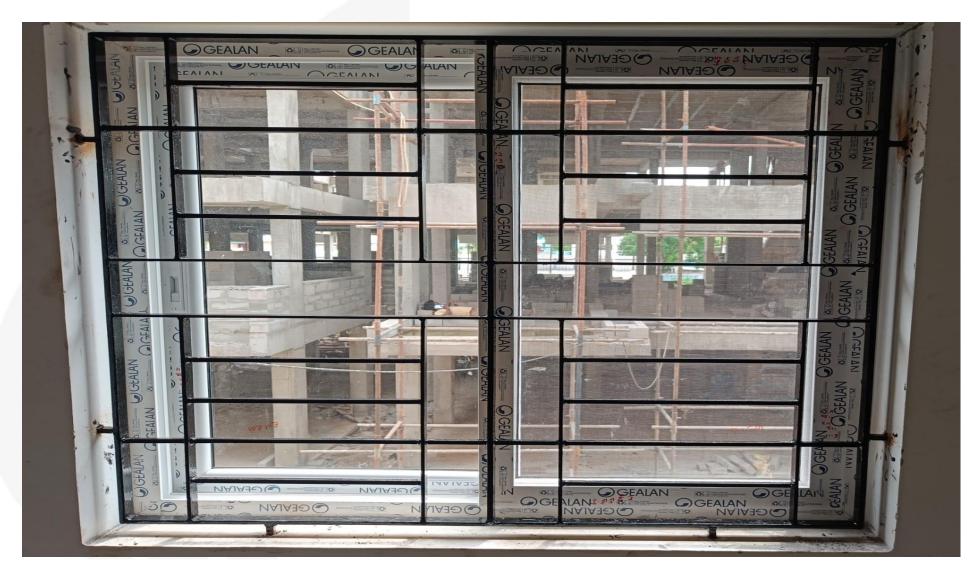

Mock up Flat & Sales Office – Handrail fixing completed

**Mock up Flat & Sales Office – Doors Installation Works completed** 

Mock up Flat & Sales Office – Window Grill fixing completed

**Mock up Flat & Sales Office – Toilet False Ceiling Work completed** 