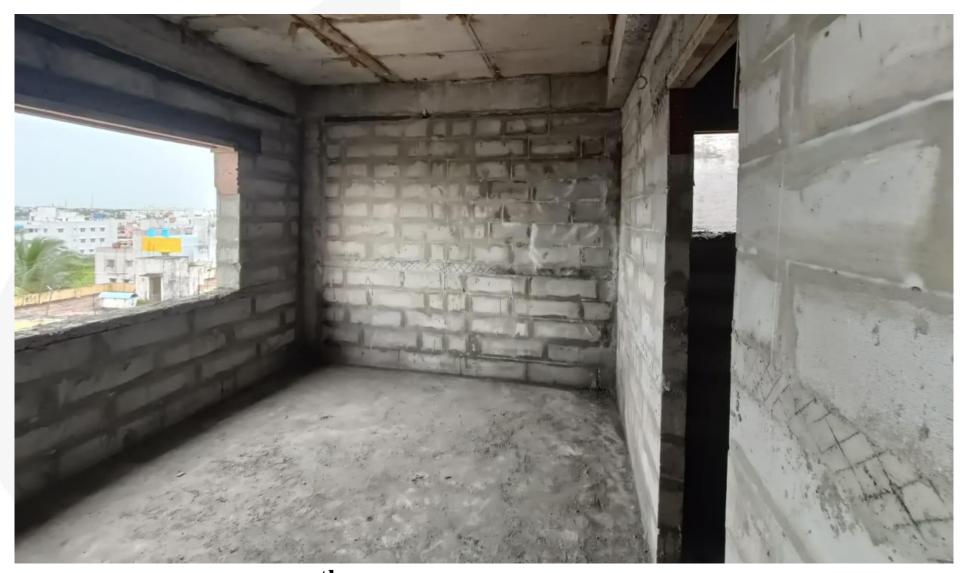

Wing 3A – 4<sup>th</sup> Floor Block Work Completed

Wing 3B – 4<sup>th</sup> Floor Block Work Completed

Wing 3D & 3E - 2<sup>nd</sup> Floor Sunken Area Waterproofing Works in Progress

Wing  $3A-3^{rd}$  Floor Electrical Wall Chasing & Conduit Works in Progress