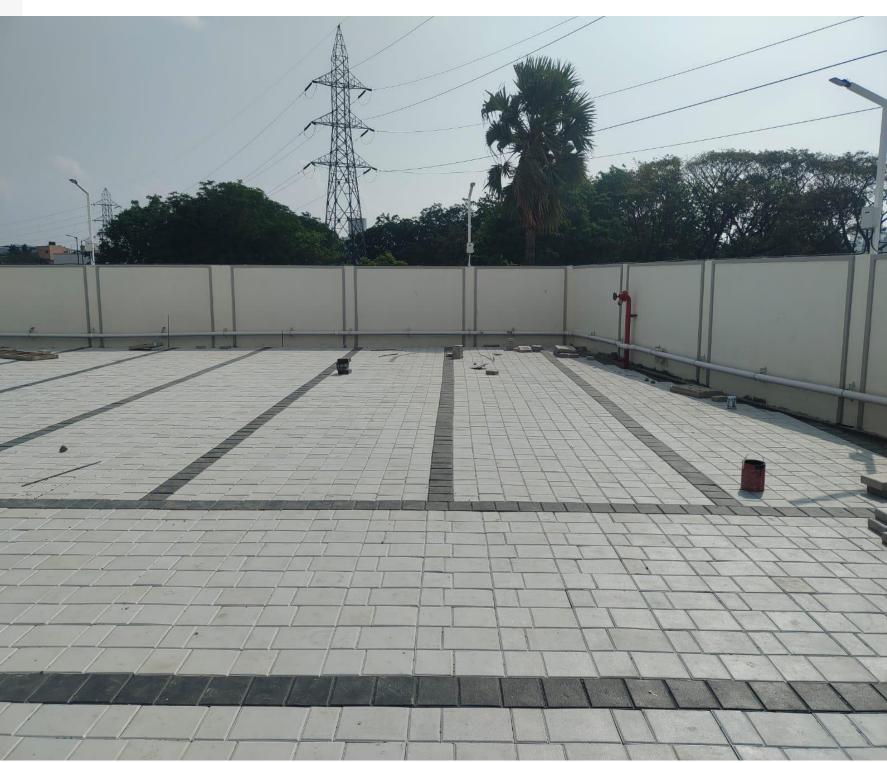

## INFRASTRUCUTRE DEVELOPMENT PROGRESS PHOTOS

**Basement Work Completed** 

**External Storm Water Drain Work In Progress** 

**External Paver Laying Work In Progress** 

**External Driveway Light Fixing Work Completed** 