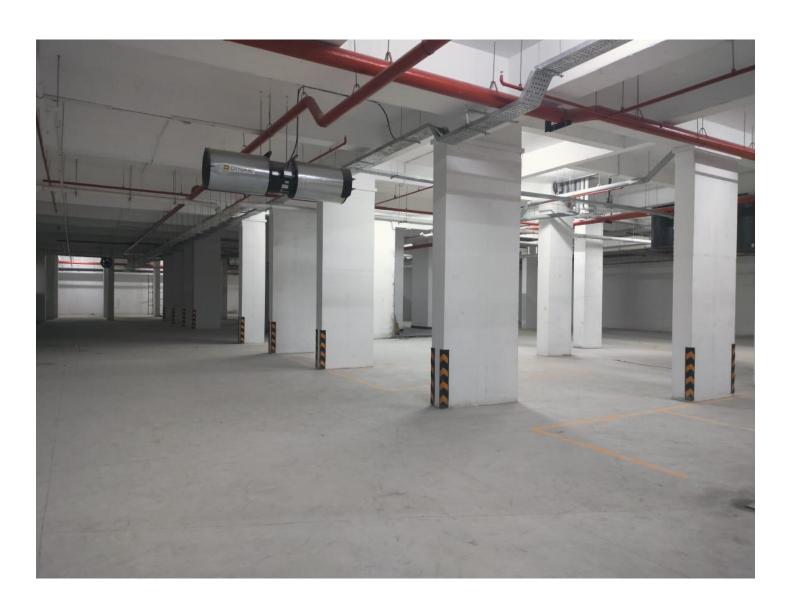

## INFRASTRUCUTRE DEVELOPMENT PROGRESS PHOTOS

**Basement Work Completed** 

**External Storm Water Drain Work In Progress** 

**External Paver Laying Work In Progress** 

**External Driveway Light Fixing Work Completed** 